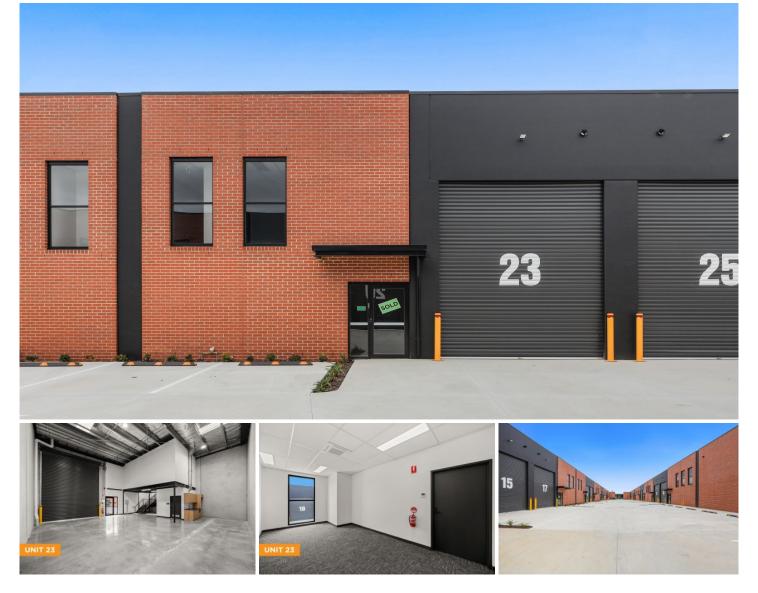

## 23 (Lot 21/8-12 Natalia Avenue Oakleigh South VIC

Crabtrees Real Estate are excited to offer WORKSHOP FOR LEASE!

Workshop embraces a new era of business with lifestyle, well being and technology at its heart.

Workshop redefines traditional notions of the warehouse with versatile spaces that are both inspiring and unique. Whether retail or workspace, businesses can foster a fresh identity where they can successfully grow and flourish.

Key features include:

- + Architecturally designed exposed brick facades
- + High internal clearance
- + Air conditioned offices
- + Unisex/disabled access toilets with shower

2 🛱

**Price** : \$775,000 + GST