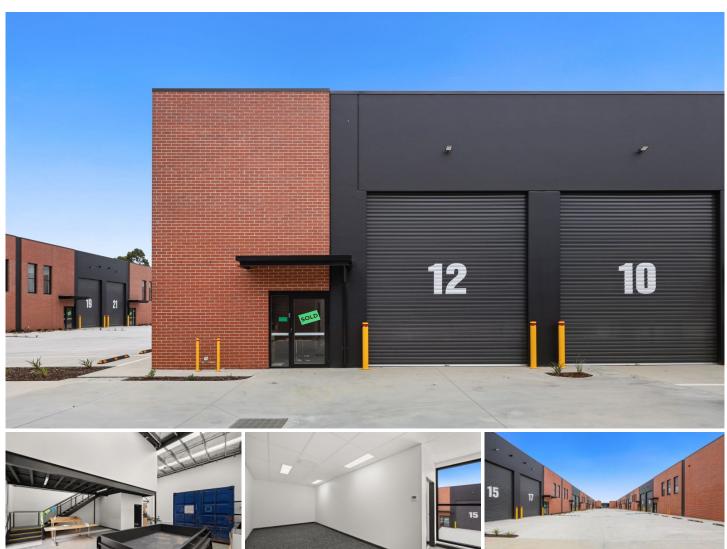

## Unit 12 (L/8-12 Natalia Avenue Oakleigh South VIC

Your new Workshop awaits!

Workshop embraces a new era of business with lifestyle, well being and technology at its heart.

Workshop redefines traditional notions of the warehouse with versatile spaces that are both inspiring and unique. Whether retail or workspace, businesses are able to foster a fresh identity where they can successfully grow and flourish.

A boutique collection of 30 architecturally designed office / warehouses - Workshop presents a rare opportunity to be a part of a dynamic new work precinct. Each suite benefits from maximum flexibility and can be customised to suit your business needs.

**Price**: \$37,620 pa + GST

**View**: https://www.crabtrees.com.au/lease/vic/south-east/oakleigh-south/commercial/industrial/7307115

Chris McKenzie (03) 95678888

Luke Pitcher (03) 95678888