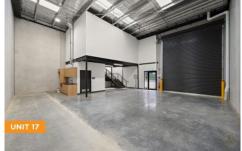

## 17 Lot 15)/8-12 Natalia Avenue Oakleigh South VIC

Unit 17 - Available NOW!

Workshop embraces a new era of business with lifestyle, well being and technology at its heart.

Workshop redefines traditional notions of the warehouse with versatile spaces that are both inspiring and unique. Whether retail or workspace, businesses are able to foster a fresh identity where they can successfully grow and flourish.

**Price** : \$34,100 pa + GST

Building Size: 155 sqm

View : https://www.crabtrees.com.au/lease/vic/

south-east/oakleigh-south/commercial/in

dustrial/7315531

Saul Akoka (03) 95678888

Luke Pitcher (03) 95678888