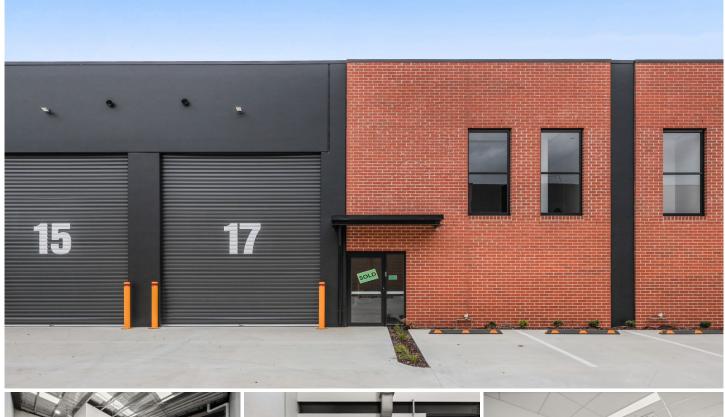

## 17 Lot 15)/8-12 Natalia Avenue Oakleigh South VIC

Unit 17 - Available NOW!

Workshop embraces a new era of business with lifestyle, well being and technology at its heart.

Workshop redefines traditional notions of the warehouse with versatile spaces that are both inspiring and unique. Whether retail or workspace, businesses are able to foster a fresh identity where they can successfully grow and flourish.

**Price** : \$34,100 pa + GST

Building Size: 155 sqm

View : https://www.crabtrees.com.au/lease/vic/

south-east/oakleigh-south/commercial/in

dustrial/7315531

Saul Akoka (03) 95678888

Luke Pitcher (03) 95678888