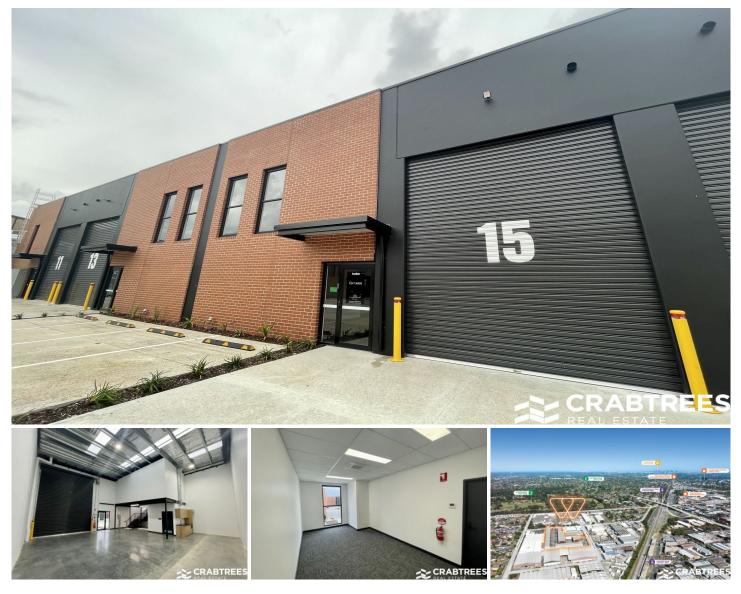

15 (Lot 13/8-12 Natalia Avenue Oakleigh South VIC

2 🖨

Your new Workshop awaits!

Workshop embraces a new era of business with lifestyle, well being and technology at its heart.

Workshop redefines traditional notions of the warehouse with versatile spaces that are both inspiring and unique. Whether retail or workspace, businesses are able to foster a fresh identity where they can successfully grow and flourish.

A boutique collection of 30 architecturally designed office / warehouses - Workshop presents a rare opportunity to be a part of a dynamic new work precinct. Each suite benefits from maximum flexibility and can be customised to suit your business needs.

## Price

: \$775,000 + GST

View

Building Size : 155 sqm

: https://www.crabtrees.com.au/sale/vic/s outh-east/oakleigh-south/commercial/ind ustrial/7315532

**Chris McKenzie** (03) 95678888

Luke Pitcher (03) 95678888