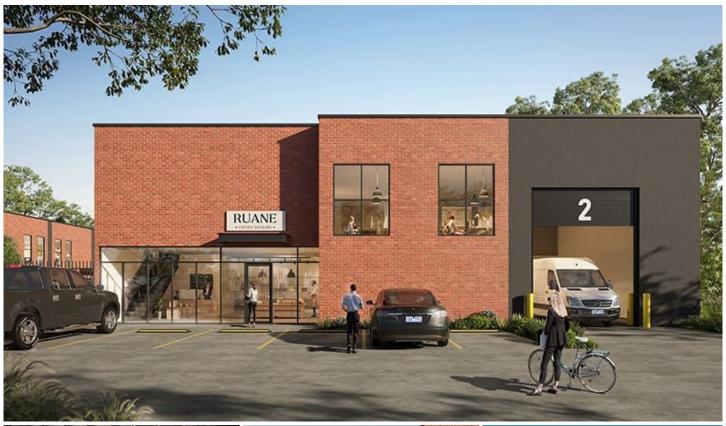

## Unit 1 (Lo/1/8-12 Natalia Avenue Oakleigh South VIC

Your new Workshop awaits!

Workshop embraces a new era of business with lifestyle, well being and technology at its heart.

Workshop redefines traditional notions of the warehouse with versatile spaces that are both inspiring and unique. Whether retail or workspace, businesses are able to foster a fresh identity where they can successfully grow and flourish.

A boutique collection of 30 architecturally designed office / warehouses - Workshop presents a rare opportunity to be a part of a dynamic new work precinct. Each suite benefits from maximum flexibility and can be customised to suit your business needs.