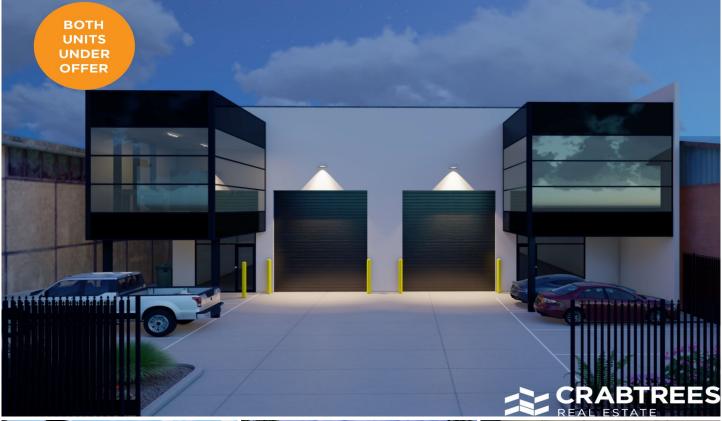

## 1&2/21A Edinburgh Street Oakleigh VIC

Crabtrees Real Estate are pleased to offer Units 1 & 2/21A Edinburgh Street, Oakleigh for Private Sale.

Comprising of two (2) brand new architecturally designed office/warehouses, this offering is an outstanding opportunity to position your business in one of Melbourne's most sought after industrial precincts.

Offering outstanding warehouse heights (7+ metres), fully carpeted and air-conditioned offices and terrific on-site car parking these facilities are perfect for both industrial occupiers or astute investors in a market deprived from A-Grade Industrial stock.

## Warehouse 1:

- + Total building area of 210 sqm\*
- + Warehouse of 172 sqm\*