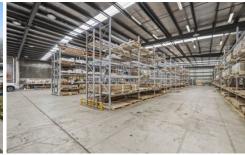

## Features Include:

- + 1,554sqm total building area
- + Includes 178sqm of airconditioned office
- + Lease expiring July 2023 returning \$155,400 per annum plus GST and Outgoings
- + Good internal clearance of approximately 7 metres\*