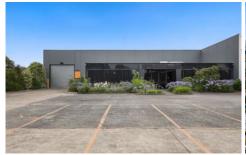

## 1/158-168 Browns Road Noble Park VIC

Crabtrees Real Estate are delighted to offer Unit 1/158-168 Browns Road, Noble Park for Sale via Public Auction on Friday 3rd March at 11am on-site.

This prime opportunity is perfect for investors or owner occupiers looking to acquire a facility within the tightly held industrial pocket and provides a well maintained office & warehouse premises with a total floor area of approximately 1,554 sqm.

## Features Include:

- + 1,554sqm total building area
- + Includes 178sqm of airconditioned office
- + Lease expiring July 2023 returning \$155,400 per annum plus GST and Outgoings
- + Good internal clearance of approximately 7 metres\*