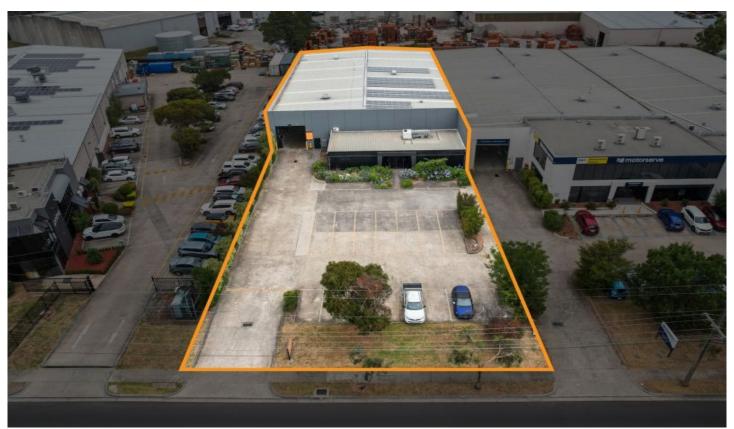

## 1/158-168 Browns Road Noble Park VIC

Crabtrees Real Estate are delighted to offer Unit 1/158-168 Browns Road, Noble Park for Sale via Public Auction on Friday 3rd March at 11am on-site.

This prime opportunity is perfect for investors or owner occupiers looking to acquire a facility within the tightly held industrial pocket and provides a well maintained office & warehouse premises with a total floor area of approximately 1,554 sqm.

## Features Include:

- + 1,554sqm total building area
- + Includes 178sqm of airconditioned office
- + Lease expiring July 2023 returning \$155,400 per annum plus GST and Outgoings
- + Good internal clearance of approximately 7 metres\*