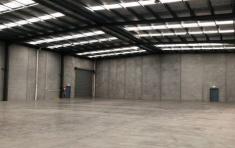

## Features Include:

- + Total building area of 1,056 sqm\*
- + Fantastic office of 215 sam\*
- + Great internal clearance
- + Container height roller door
- + Seconds to both Westall Road and the Dandenong Bypass
- + Ample onsite parking