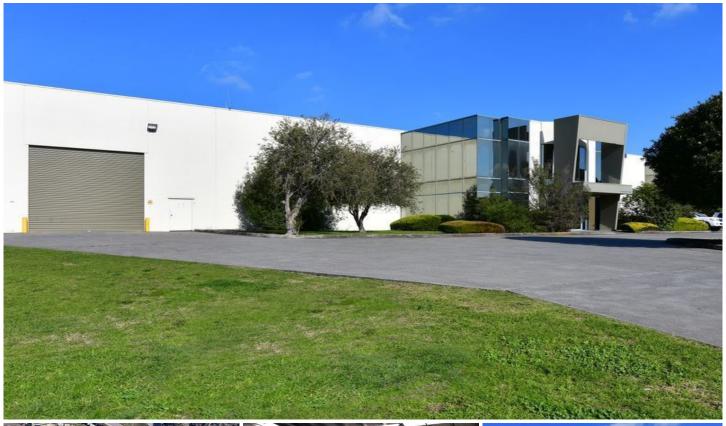

## 2/3 Southpark Close Keysborough VIC

Crabtrees Real Estate is pleased to present to market Unit 2/3 Southpark Close, Keysborough for Lease.

This modern office warehouse is located just off Springvale Road and just minutes from the Dandenong Bypass, Westall Road and Cheltenham Road.

## Features Include:

- + Total building area of 1,056 sqm\*
- + Fantastic office of 215 sam\*
- + Great internal clearance
- + Container height roller door
- + Seconds to both Westall Road and the Dandenong Bypass
- + Ample onsite parking