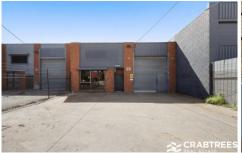

## 25 Boileau Street Keysborough VIC

Crabtrees Real Estate is pleased to present 25 Boileau Street, Keysborough for Sale via Public Auction on Thursday 2nd March at 1pm on-site.

Located off Kirkham Road West, this handy location offers quick access to Cheltenham Road, Dandenong Bypass and EastLink via Chandler Road.

## Property Features:

- + Total building area of 330 sqm\*
- + Total land area of 479 sqm\*
- + Clearspan warehouse with good internal height
- + Small office area
- + Securely fenced with off-street car parking
- + Three (3) phase power