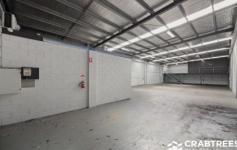

## Property Features:

- + Total building area of 330 sqm\*
- + Total land area of 479 sqm\*
- + Clearspan warehouse with good internal height
- + Small office area
- + Securely fenced with off-street car parking
- + Three (3) phase power