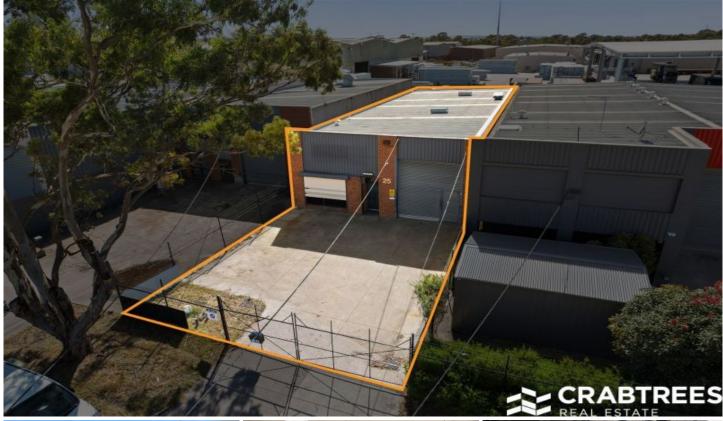

## 25 Boileau Street Keysborough VIC

Crabtrees Real Estate is pleased to present 25 Boileau Street, Keysborough for Sale via Public Auction on Thursday 2nd March at 1pm on-site.

Located off Kirkham Road West, this handy location offers quick access to Cheltenham Road, Dandenong Bypass and EastLink via Chandler Road.

## Property Features:

- + Total building area of 330 sqm\*
- + Total land area of 479 sqm\*
- + Clearspan warehouse with good internal height
- + Small office area
- + Securely fenced with off-street car parking
- + Three (3) phase power

Price : CONTACT AGENT

**Building Size**: 330 sqm **Land Size**: 479 sqm

View : https://www.crabtrees.com.au/sale/vic/s

outh-east/keysborough/commercial/indu

strial/7370091

Joe Monea (03) 95678888

Tim Homes (03) 95678888