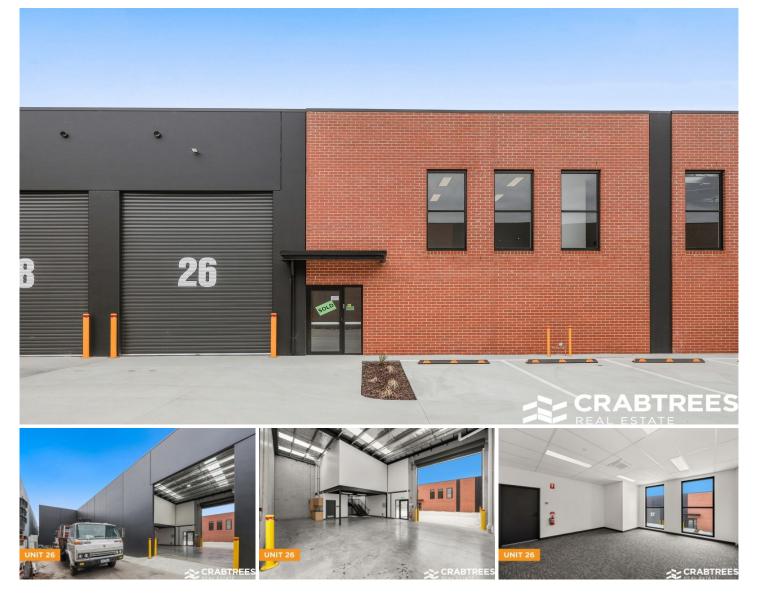

## Units/8-12 Natalia Avenue Oakleigh South VIC

Crabtrees Real Estate are excited to offer the FINAL WORKSHOP warehouse FOR LEASE!

Workshop embraces a new era of business with lifestyle, well being and technology at its heart.

Workshop redefines traditional notions of the warehouse with versatile spaces that are both inspiring and unique. Whether retail or workspace, businesses can foster a fresh identity where they can successfully grow and flourish.

Key features include:

- + 179sqm
- + Includes first floor office
- + Architecturally designed exposed brick facades
- + High internal clearance

- Price : Rents from \$39,380 pa
- View : https://www.crabtrees.com.au/lease/vic/south-ea st/oakleigh-south/commercial/industrial/7379923