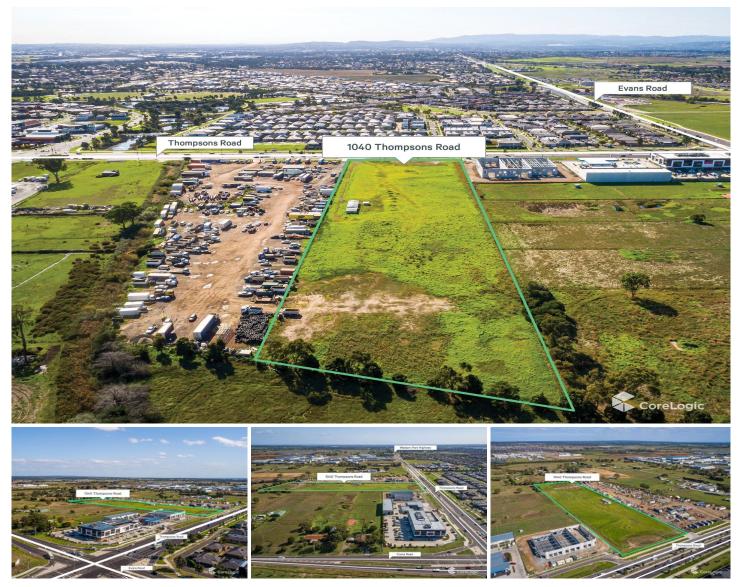

## **1040 Thompsons Road Cranbourne West VIC**

Crabtrees Real Estate are pleased to offer 1040 Thompsons Road, Cranbourne West For Sale

With future land opportunities and supply at a record low levels, this 33,170 sqm\* main road opportunity is one not to be missed.

Site particulars include:

- \* 92m main road frontage (approx)
- \* Potential land subdivision (STCA)
- \* Excellent access to Cranbourne Station
- \* 33,170 sqm\* land area
- \* Urban Growth Zone 1 (UGZ1) under the Cranbourne West PSP within the City of Casey
- \* Ideal for owner occupiers or industrial developers
- \* 45 minutes\* south east of Melbourne's CBD
- \* Immediate access to major arterials such as Western Port