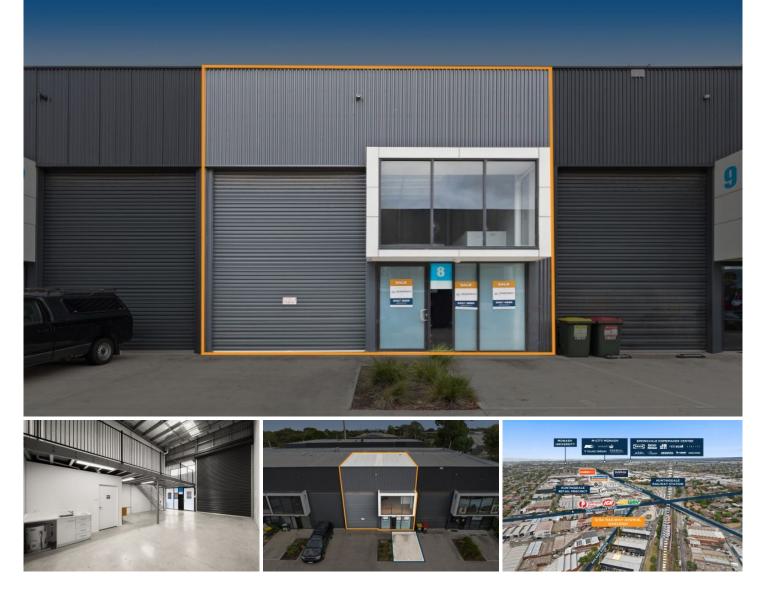

## 8/8A Railway Avenue Oakleigh VIC

Crabtrees Real Estate are pleased to offer for Sale Unit 8/8A Railway Avenue, Oakleigh, via Deadline Private Sale closing Wednesday 8th March at 4pm.

++ 80 sqm warehouse + 40 sqm 'additional' steel mezzanine floor ++

In a market deprived from Industrial assets in A-Grade locations, this ideal warehouse strikes outstanding 7.5 metre clearance and will suit a range of businesses.

With its close proximity to Oakleigh and Huntingdale Railway Stations and Shopping Centres and its accessibility to major arterials including the Monash Freeway, Princes Highway, Wellington Road and North Road, this property ticks all the boxes.

Price : UNDER OFFER Building Size : 80 sqm View

: https://www.crabtrees.com.au/sale/vic/e ast/oakleigh/commercial/industrial/7409 275

Pana Kritikos (03) 95678888

**Christos Spanos** (03) 95678888