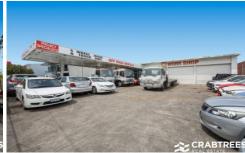

## 1370-1372 North Road Oakleigh VIC

Crabtrees Real Estate are pleased to offer 1370-1372 North Road, Oakleigh South for Private Sale.

This rare main road site of approximately 1,466 sqm offers prospective buyers the opportunity to receive a short term income whilst they obtain their development permits.

The property is extremely well located on North Road in the very tightly held Oakleigh/Huntingdale industrial precinct. The property is only moments from major arterials and provides ease of access to greater Melbourne.