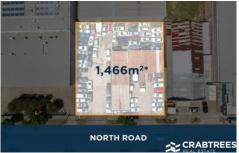

## 1370-1372 North Road Oakleigh VIC

Crabtrees Real Estate are pleased to offer 1370-1372 North Road, Oakleigh South for Private Sale.

This rare main road site of approximately 1,466 sqm offers prospective buyers the opportunity to receive a short term income whilst they obtain their development permits.

This opportunity will appeal to Investors, Developers and future Owner Occupiers.

Tenancy Details:

+ Leased to Auto Salone Pty Ltd

Price : CONTACT AGENT

**Building Size**: 166 sqm **Land Size**: 1466 sqm

View : https://www.crabtrees.com.au/sale/vic/e