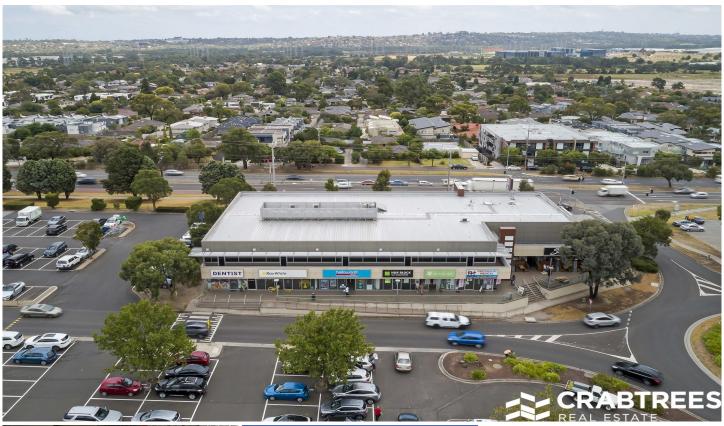

## 2.9/1091 Stud Road Rowville VIC

Crabtrees Real Estate is pleased to offer to the market For Lease, Unit 2.9/1021 Stud Road, Rowville.

Located within the tightly held commercial precinct of Stud Park and complete with exceptional common areas and amenities, the building offers fantastic staff facilities which include an on site gym and an excellent cafe/restaurant.

Located close to major roads, including Eastlink and is also readily accessible by public transport.