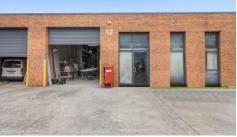

## 12/18-20 Powlett Street Moorabbin VIC

Crabtrees Real Estate are pleased to offer this entry level investment opportunity in the prime industrial location of Moorabbin, to be sold via Deadline Private Sale closing Wednesday 15th March 2023 at 4pm.

Unit 12/18-20 Powlett Street is currently leased to Superb Door Pty Ltd T/a Two Pak City and features:

- + 3-year lease at \$24,000pa NET ends February, 2026
- + NIL further terms
- + CPI annual increases
- + Building area 211 sqm\*
- + Roller door access
- + Toilet and Kitchen Facilities
- + Small office at front of building
- + 3 Phase power
- + 2 car spaces