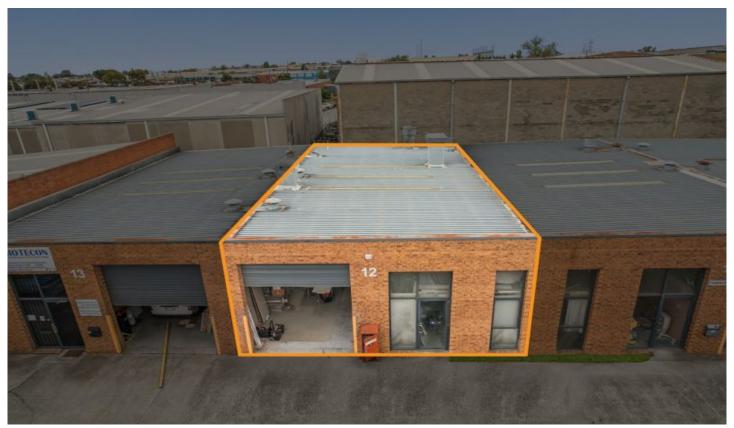

## 12/18-20 Powlett Street Moorabbin VIC

Crabtrees Real Estate are pleased to offer this entry level investment opportunity in the prime industrial location of Moorabbin, to be sold via Deadline Private Sale closing Wednesday 15th March 2023 at 4pm.

Unit 12/18-20 Powlett Street is currently leased to Superb Door Pty Ltd T/a Two Pak City and features:

- + 3-year lease at \$24,000pa NET ends February, 2026
- + NIL further terms
- + CPI annual increases
- + Building area 211 sqm\*
- + Roller door access
- + Toilet and Kitchen Facilities
- + Small office at front of building
- + 3 Phase power
- + 2 car spaces