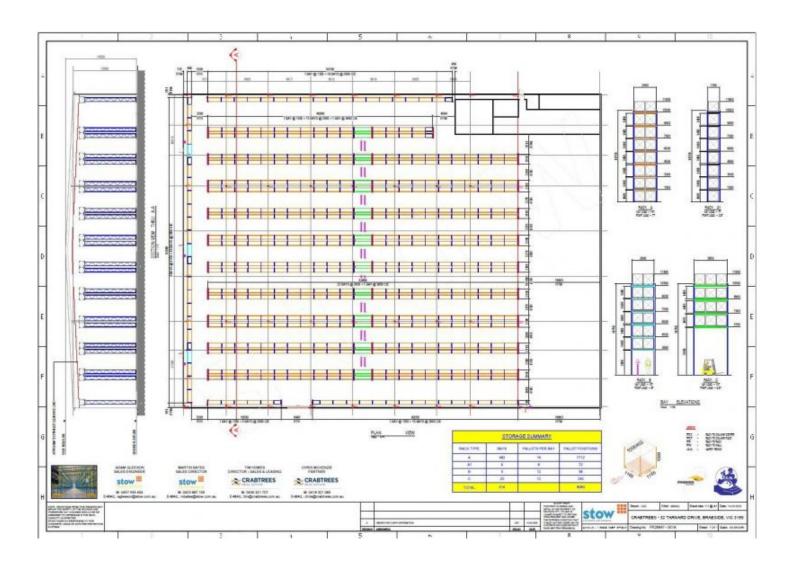

This outstanding warehouse of approximately 5,000 sqm boasts an exceptional internal height of up to 13.8 metres allowing for exceptional cubic capacity and is accessed via 5 tilt up container access doors (4 at the front and 1 on the side) including one with a loading dock and dock leveller.

It is located on a site of 8,205 sqm which has additional land on the eastern side that could be further improved to be used as car parking/storage yard.

Price : CONTACT AGENT

Building Size : 5000 sqm Land Size : 8205 sqm