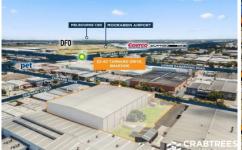

## 32-40 Tarnard Drive Braeside VIC

Crabtrees Real Estate are excited to offer 32-40 Tarnard Drive, Braeside for Sale via Expressions of Interest closing Wednesday 5th April at 4pm.

The property is extremely well located just off Boundary Road near the corner of Lower Dandenong Road and a stones throw from the Mordialloc Bypass.