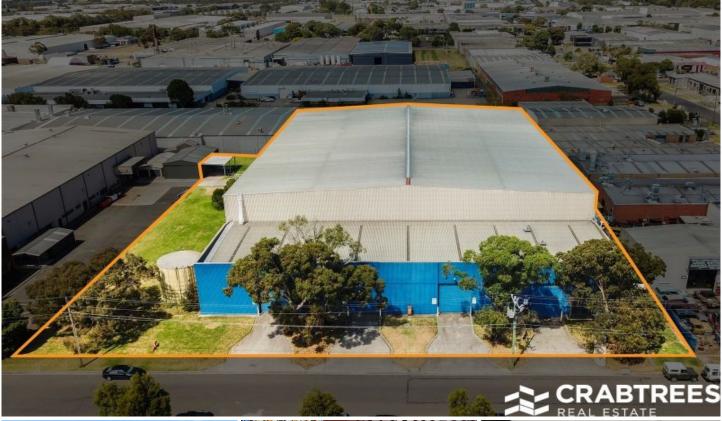

## 32-40 Tarnard Drive Braeside VIC

Crabtrees Real Estate are excited to offer 32-40 Tarnard Drive, Braeside for Sale via Expressions of Interest closing Wednesday 5th April at 4pm.

The property is extremely well located just off Boundary Road near the corner of Lower Dandenong Road and a stones throw from the Mordialloc Bypass.

This outstanding warehouse of approximately 5,000 sqm boasts an exceptional internal height of up to 13.8 metres allowing for exceptional cubic capacity and is accessed via 5 tilt up container access doors (4 at the front and 1 on the side) including one with a loading dock and dock leveller.

It is located on a site of 8,205 sqm which has additional land on the eastern side that could be further improved to be used as car parking/storage yard.

Price : CONTACT AGENT

Building Size : 5000 sqm Land Size : 8205 sqm