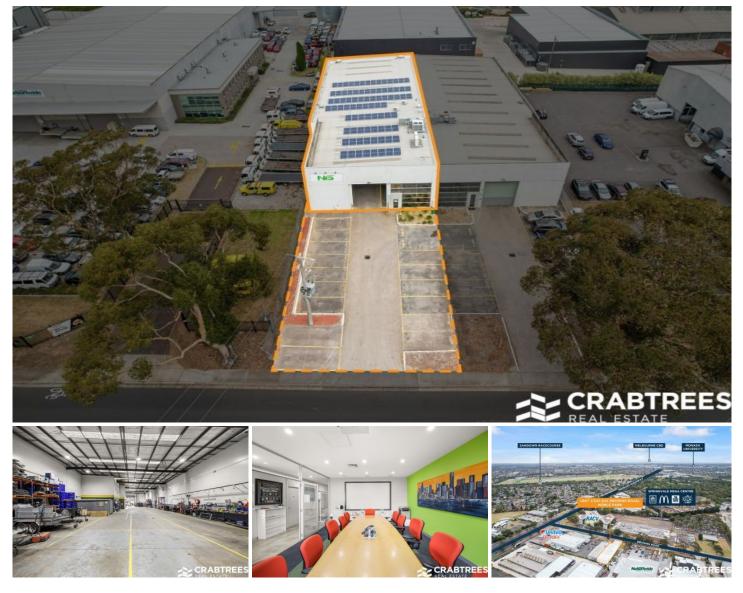

## 1/241-243 Browns Road Noble Park VIC

Crabtrees Real Estate are pleased to offer Unit 1/241-243 Browns Road, Noble Park for sale via PUBLIC AUCTION on Wednesday 5th April at 1pm on-site.

Located within the tightly held Noble Park industrial precinct, this building benefits from exposure and frontage to Browns Road and close to Princes Highway. This property presents in excellent condition and will appeal to both Owner Occupiers & Investors.

## Features:

- + 1,052sqm in total
- + Includes 386sqm office over two levels
- + Mixture of partitioned and open plan areas
- + 666sqm high clearance warehouse
- + Multiple bathrooms
- + Kitchenette facilities to each level