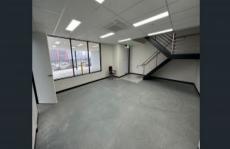

## **Property Features**

- \* Four (4) office/warehouses (two sold, two remaining)
- \* Total building area: 916sqm\* each
- \* Each with a 152sqm\* airconditioned first floor office
- \* Own title, no owners corporation
- \* Land area: 1,250sqm\* each