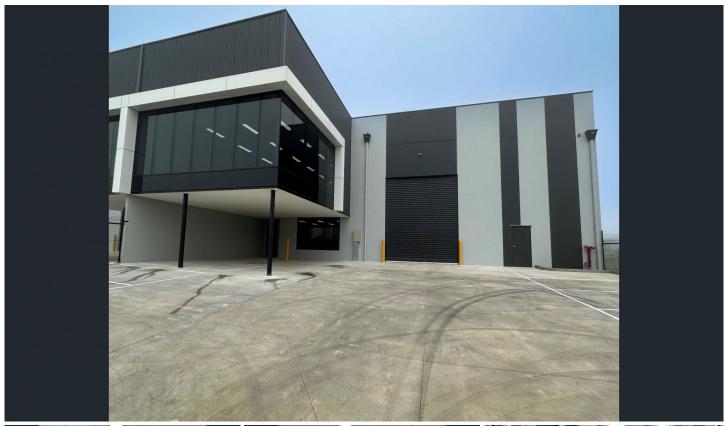

## 45 Paramount Boulevard Cranbourne West VIC

Built to the highest standard by one of the most experienced commercial builders in Melbourne, 45 Paramount Boulevard will be sure to impress.

Located in the South East Melbourne growth corridor, Paramount Boulevard is located in Cranbourne West's Evan's Park Estate. The area has benefited from infrastructure upgrades along Thompsons Road easing congestion and improving traffic flow throughout the area.

## **Property Features**

- \* Four (4) office/warehouses (two sold, two remaining)
- \* Total building area: 916sqm\* each
- \* Each with a 152sqm\* airconditioned first floor office
- \* Own title, no owners corporation
- \* Land area: 1,250sqm\* each