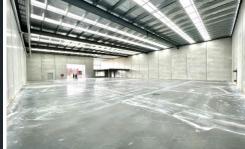

## **Property Features**

- \* Four (4) office/warehouses (two sold, two remaining)
- \* Total building area: 916sqm\* each
- \* Each with a 152sqm\* airconditioned first floor office
- \* Own title, no owners corporation
- \* Land area: 1,250sqm\* each