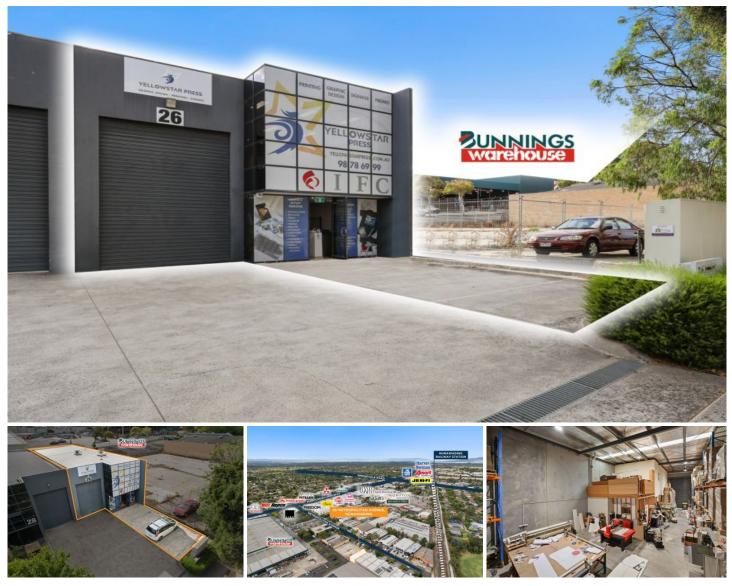

## 26 Metropolitan Avenue Nunawading VIC

Crabtrees Real Estate are pleased to offer 26 Metropolitan Avenue, Nunawading for Private Sale.

Exceptionally rare, street facing and in one of the most sought after Industrial precincts, this 300 sqm modern office/warehouse is an ideal opportunity for Owner Occupiers and astute Investors.

Located in Nunawading's Golden Mile retail precinct and amongst major road arterials such as Whitehorse Road, Springvale Road & Blackburn Road, this location is extremely desirable.

\* All warehouse pallet racking to be sold with property

## + 144 sqm warehouse

https://www.crabtrees.com.au Crabtrees Real Estate is built on history, reputation and expertise. We offer a level of knowledge others can't m