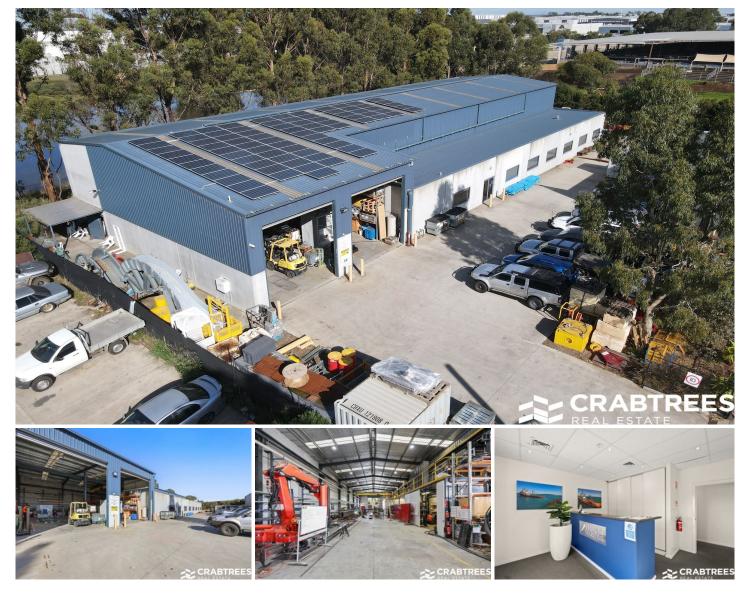

## **12 Graham Court Pakenham VIC**

Crabtrees Real Estate in conjunction with CBRE are delighted to offer to the market for Sale 12 Graham Court, Pakenham.

This prime opportunity is perfect for investors or owner occupiers looking to acquire a facility fitted with 2 overhead gantry cranes which provides a modern office & warehouse premises with a total floor area of approximately 921 sqm.

**Property Features** 

- + Warehouse area: 711 sqm
- + Well appointed office area: 210 sqm
- + Lease expiring April 2024 returning \$100,000 per annum plus GST and Outgoings
- + Land holding of 1,920 sqm
- + 160 amps of power