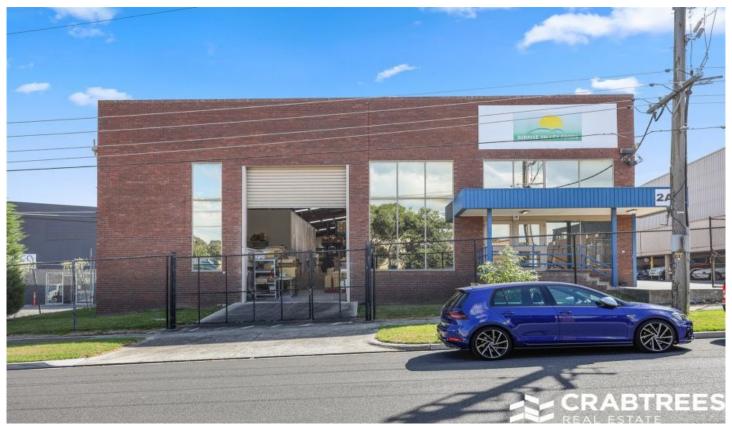

## 2A Brough Street Springvale VIC

Crabtrees Real Estate is pleased to present 2A Brough Street, Springvale for Sale via Public Auction on Friday 21st April at 11am on-site.

Note: Property is also known as 1/33-35 Smith Road, Springvale

Located off Princes Highway in Springvale's tightly held industrial precinct, this location enjoys easy access to EastLink as well as the Monash Freeway and the wider South Eastern corridor.

Leased to Sunrise Valley Foods, the key tenancy features are: