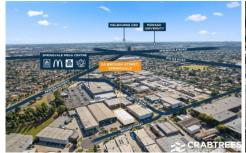

Located off Princes Highway in Springvale's tightly held industrial precinct, this location enjoys easy access to EastLink as well as the Monash Freeway and the wider South Eastern corridor.

Leased to Sunrise Valley Foods, the key tenancy features are: