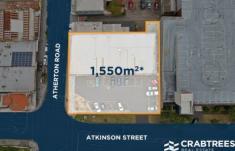

- ? Total site area of 1,550m² approximately
- ? Corner site with great exposure
- ? 38 metre frontage to Atherton Road and 41 metre frontage to Atkinson Street and rear carriageway easement to council laneway
- ? Commercial 1 zoning
- ? A stones throw from the popular Eaton Mall and walking distance to Oakleigh train station
- ? Existing office/showroom of 687m² approximately
- ? 20 on site car spaces
- ? Short term income negotiable

Price : Do Not Disclose Sale Details

**Building Size**: 687 sqm **Land Size**: 1550 sqm

View : https://www.crabtrees.com.au/sale/vic/e

ast/oakleigh/commercial/development/7

505364

Chris McKenzie (03) 95678888