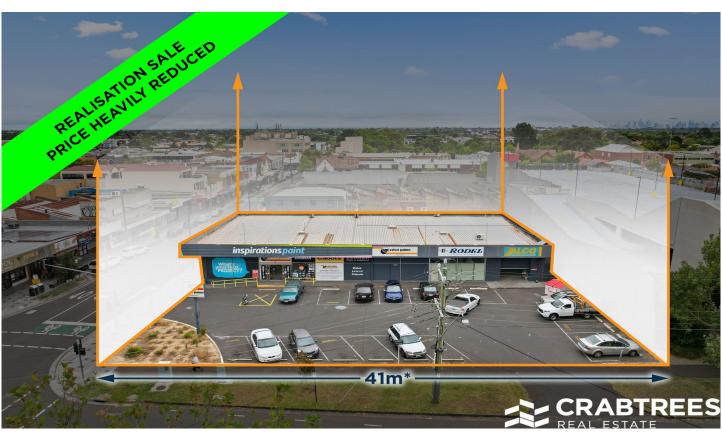

## 61 Atherton Road Oakleigh VIC

Crabtrees Real Estate are proud to present this outstanding central Oakleigh corner development site of approximately 1,550m² for PRIVATE SALE.

This rare and exciting opportunity features:

- ? Total site area of 1,550m² approximately
- ? Corner site with great exposure
- ? 38 metre frontage to Atherton Road and 41 metre frontage to Atkinson Street and rear carriageway easement to council laneway
- ? Commercial 1 zoning
- ? A stones throw from the popular Eaton Mall and walking distance to Oakleigh train station
- ? Existing office/showroom of 687m² approximately
- ? 20 on site car spaces
- ? Short term income negotiable

Price : Do Not Disclose Sale Details

**Building Size**: 687 sqm **Land Size**: 1550 sqm

View : https://www.crabtrees.com.au/sale/vic/e

ast/oakleigh/commercial/development/7

505364

Chris McKenzie (03) 95678888