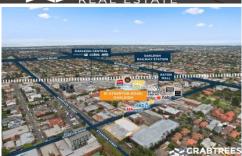

## 61 Atherton Road Oakleigh VIC

Crabtrees Real Estate are proud to present this outstanding central Oakleigh corner development site of approximately 1,550m² for PRIVATE SALE.

This rare and exciting opportunity features:

- ? Total site area of 1,550m² approximately
- ? Corner site with great exposure
- ? 38 metre frontage to Atherton Road and 41 metre frontage to Atkinson Street and rear carriageway easement to council laneway
- ? Commercial 1 zoning
- ? A stones throw from the popular Eaton Mall and walking distance to Oakleigh train station
- ? Existing office/showroom of 687m² approximately
- ? 20 on site car spaces
- ? Short term income negotiable