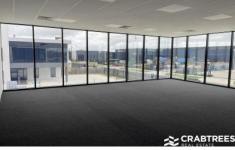

- + Total building size of 1,242m<sup>2</sup>
- + 245 m² dual level office with first class amenity on both levels
- + Neighbouring Hafele, TJM, Davey Marine, Ford, Toyota and more
- + Seconds from Princes Freeway
- + Ground floor entrance showroom with polished concrete flooring
- + 9m high clearance
- + Crane capacity