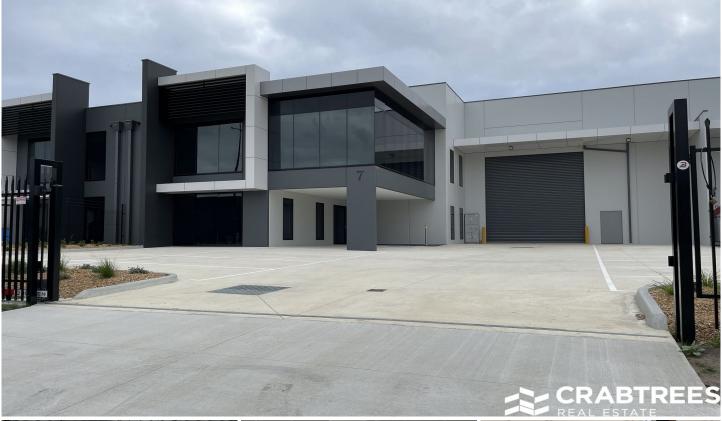

## 7 Production Way Pakenham VIC

Crabtrees Real Estate are pleased to offer 7 Production Way, Pakenham for LEASE.

This outstanding modern office/warehouse located in the heart of Southeast Business Park in Pakenham features:

- + Total building size of 1,242m<sup>2</sup>
- + 245 m² dual level office with first class amenity on both levels
- + Neighbouring Hafele, TJM, Davey Marine, Ford, Toyota and more
- + Seconds from Princes Freeway
- + Ground floor entrance showroom with polished concrete flooring
- + 9m high clearance
- + Crane capacity