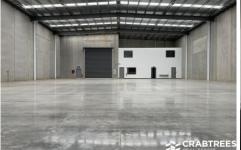

- + Total building size of 1,242m<sup>2</sup>
- + 245 m² dual level office with first class amenity on both levels
- + Neighbouring Hafele, TJM, Davey Marine, Ford, Toyota and more
- + Seconds from Princes Freeway
- + Ground floor entrance showroom with polished concrete flooring
- + 9m high clearance
- + Crane capacity