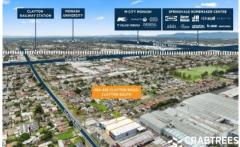

## 484-486 Clayton Road Clayton VIC

Crabtrees Real Estate are pleased to offer to the market for Lease 484-486 Clayton Road, Clayton.

This high quality main road office/warehouse/showroom provides a fantastic opportunity to take your business to the next level. Set in a boutique development close to Westall Road, Princes Highway and the Dingley Bypass, this one ticks all the boxes.