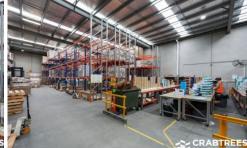

## Key features include:

- + Total building area 880sqm\*
- + Includes warehouse 620sgm\*
- + Internal warehouse height 7.3m\*
- + Double storey office/showroom
- + Split system air conditioning/heating
- + Separate kitchen & male/female amenities
- + Container height roller door