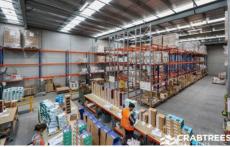

## Key features include:

- + Total building area 880sqm\*
- + Includes warehouse 620sgm\*
- + Internal warehouse height 7.3m\*
- + Double storey office/showroom
- + Split system air conditioning/heating
- + Separate kitchen & male/female amenities
- + Container height roller door