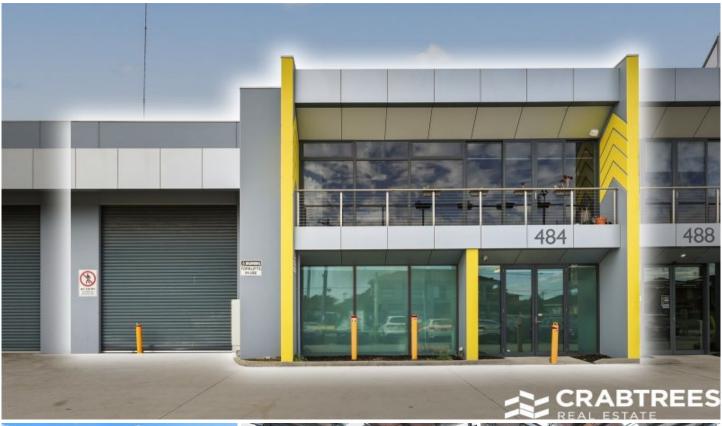

## 484-486 Clayton Road Clayton VIC

Crabtrees Real Estate are pleased to offer to the market for Lease 484-486 Clayton Road, Clayton.

This high quality main road office/warehouse/showroom provides a fantastic opportunity to take your business to the next level. Set in a boutique development close to Westall Road, Princes Highway and the Dingley Bypass, this one ticks all the boxes.

## Key features include:

- + Total building area 880sqm\*
- + Includes warehouse 620sgm\*
- + Internal warehouse height 7.3m\*
- + Double storey office/showroom
- + Split system air conditioning/heating
- + Separate kitchen & male/female amenities
- + Container height roller door