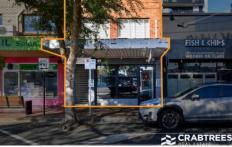

## 70 Portman Street Oakleigh VIC

Crabtrees Real Estate are delighted to offer to the market Sale or Lease 70 Portman Street Oakleigh.

Offered to the market for the first time in 38 years, this double storey premises has plenty of upside and is perfectly positioned at the eastern end of Portman Street opposite and adjacent large public car parking and features:

- + Ground floor retail 130 sqm with vacant possession and ideal for cafe/ restaurant/ bar or hospitality uses
- + Ground floor is air-conditioned and includes partial food fitout with grease trap
- + Front and rear access

Price : SALE: POA RENT:\$49,500 pa net

**Building Size**: 168 sqm **Land Size**: 148 sqm

View : https://www.crabtrees.com.au/sale/vic/e ast/oakleigh/commercial/retail/7557521

Pana Kritikos (03) 95678888

**Christos Spanos** (03) 95678888