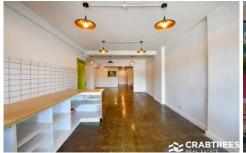

- + Ground floor retail 130 sqm with vacant possession and ideal for cafe/ restaurant/ bar or hospitality uses
- + Ground floor is air-conditioned and includes partial food fitout with grease trap
- + Front and rear access