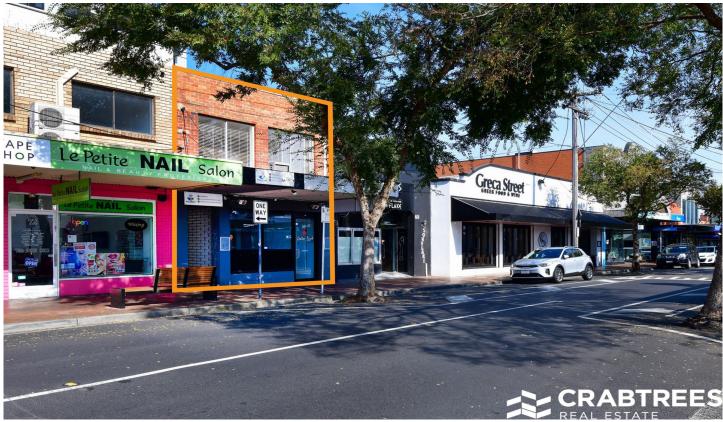

## 70 Portman Street Oakleigh VIC

Crabtrees Real Estate are delighted to offer to the market Sale or Lease 70 Portman Street Oakleigh.

Offered to the market for the first time in 38 years, this double storey premises has plenty of upside and is perfectly positioned at the eastern end of Portman Street opposite and adjacent large public car parking and features:

- + Ground floor retail 130 sqm with vacant possession and ideal for cafe/ restaurant/ bar or hospitality uses
- + Ground floor is air-conditioned and includes partial food fitout with grease trap
- + Front and rear access

Price : SALE: POA RENT:\$49,500 pa net

**Building Size**: 168 sqm **Land Size**: 148 sqm

View : https://www.crabtrees.com.au/sale/vic/e ast/oakleigh/commercial/retail/7557521

Pana Kritikos (03) 95678888

**Christos Spanos** (03) 95678888