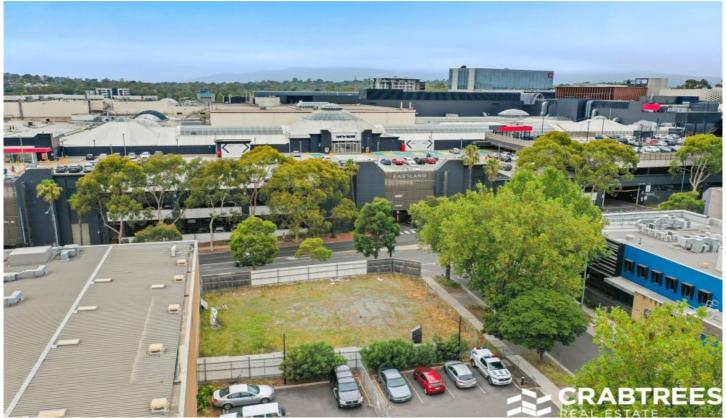

## 33-35 Ringwood Street Ringwood VIC

Crabtrees Real Estate are pleased to offer to the market via private Sale 33-35 Ringwood Street, Ringwood - Opposite Eastland Shopping Centre.

33-35 Ringwood Street, Ringwood presents as a double fronted corner land holding of 666 sqm\*. Either utilise the existing plans and permits for a visually striking twenty-eight (28) residential apartments or create your own vision for this site utilising the flexible Commercial 1 zone which allows for both office and mixed uses.