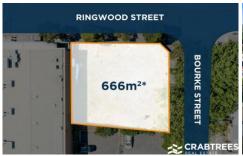

## 33-35 Ringwood Street Ringwood VIC

Crabtrees Real Estate are pleased to offer to the market via private Sale 33-35 Ringwood Street, Ringwood - Opposite Eastland Shopping Centre.

33-35 Ringwood Street, Ringwood presents as a double fronted corner land holding of 666 sqm\*. Either utilise the existing plans and permits for a visually striking twenty-eight (28) residential apartments or create your own vision for this site utilising the flexible Commercial 1 zone which allows for both office and mixed uses.

Building Size: 666 sqm Land Size: 666 sqm

View : https://www.crabtrees.com.au/sale/vic/e ast/ringwood/commercial/development/7

567819

Pana Kritikos (03) 95678888

Gavin Dumas (03) 95678888