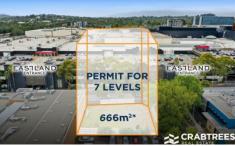

## 33-35 Ringwood Street Ringwood VIC

Crabtrees Real Estate are pleased to offer to the market via private Sale 33-35 Ringwood Street, Ringwood - Opposite Eastland Shopping Centre.

33-35 Ringwood Street, Ringwood presents as a double fronted corner land holding of 666 sqm\*. Either utilise the existing plans and permits for a visually striking twenty-eight (28) residential apartments or create your own vision for this site utilising the flexible Commercial 1 zone which allows for both office and mixed uses.