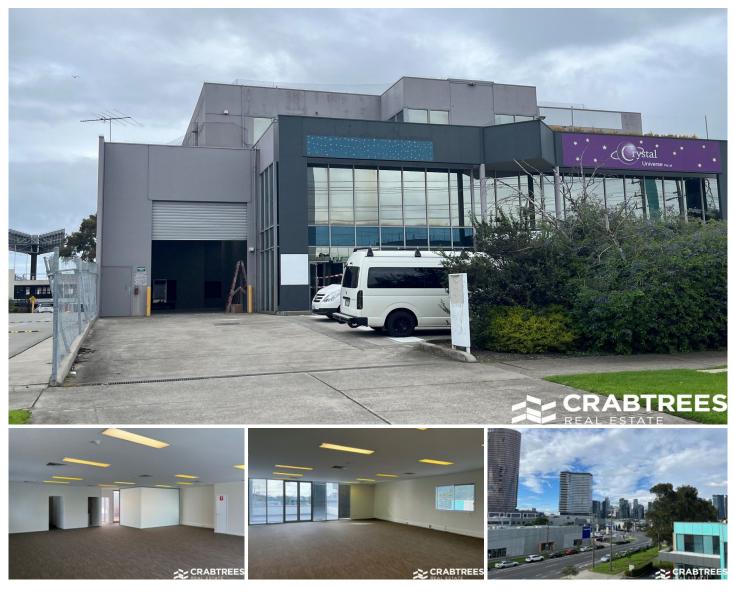

## 2/204 Turner Street Port Melbourne VIC

Crabtrees Real Estate are pleased to offer for to the market for Private Sale Unit 2, 204 Turner Street, Port Melbourne.

Top floor office / caretakers' residence with large terrace which has several partition offices / rooms. The property is access via a lift and enjoys self-contained area.

## Features Include:

- + Generous area of 260 sqm plus large terrace
- + Caretaker's residence permit
- + Partitioned offices / rooms with two bathrooms
- + Air-conditioning and heating
- + Elevator access
- + Extensive amenities
- + Four (4) car parks