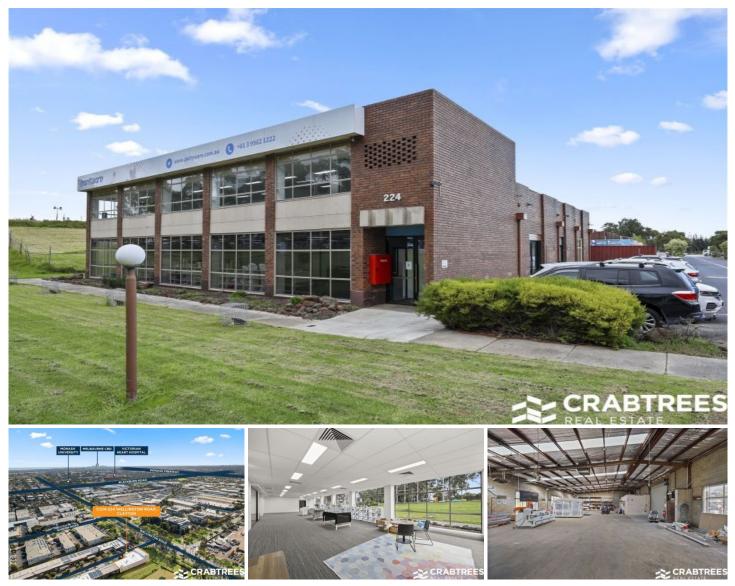

## 1/214-224 Wellington Road Clayton VIC

Crabtrees Real Estate are excited to offer Unit 1/214-224 Wellington Road, Clayton for Private Sale.

Prominently positioned with main road exposure, Unit 1/214-224 Wellington Road, Clayton is approximately 1,062 sqm of warehouse/showroom/office. The property is leased to two separate tenants returning a combined income of \$159,750 per annum (net).

View

- Building Size : 1062 sqm
  - : https://www.crabtrees.com.au/sale/vic/e ast/clayton/commercial/industrial/75735 78

**Chris McKenzie** (03) 95678888

**Elise Betts** 0407 864 319