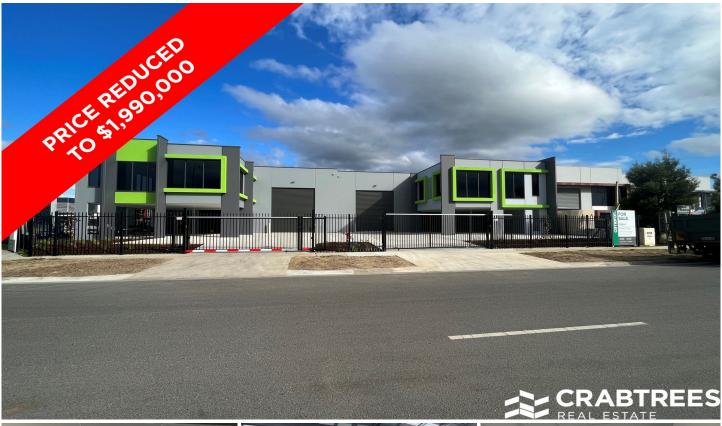

## 2 Industrial Circuit Cranbourne West VIC

Located within the Thompson's Base industrial precinct, the site benefits from excellent access along Thomspons Road, South Gippsland Freeway, and the nearby Western Port Freeway.

Features Include:

Warehouse 2

Building area: 614sqm\* Two-story offices - 141sqm\*

Corner location with two roller shutter doors

Price: \$1,990,000 + GST 10 on-site parking spaces

Warehouse 1 - SOLD Building area: 586sqm\* Two-story offices - 133sqm\* Price : CONTACT AGENT