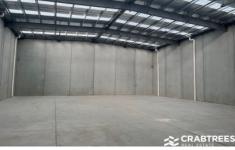

Features Include:

Warehouse 2

Building area: 614sqm\* Two-story offices - 141sqm\*

Corner location with two roller shutter doors

Price: \$1,990,000 + GST 10 on-site parking spaces

Warehouse 1 - SOLD Building area: 586sqm\* Two-story offices - 133sqm\* Price : CONTACT AGENT