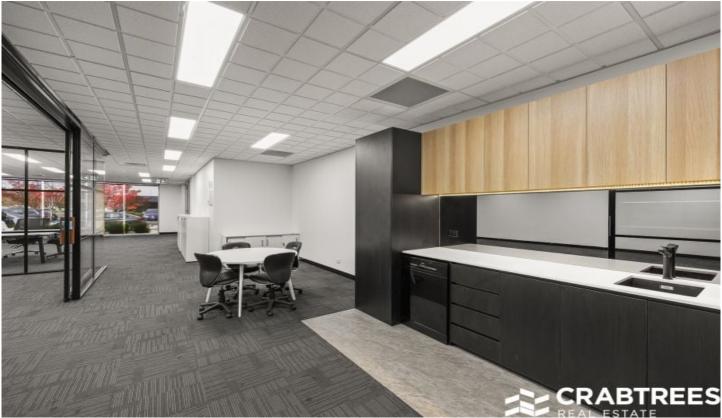

Ground Floor - 142 sgm with 4 car spaces including fitout!

A great opportunity to step up your business profile & join well known corporates; Monash University, ANZ, Breville and over 40 other successful businesses.

## Featuring:

+ Ready to occupy with high quality fittings and finishes

Price : CONTACT AGENT

Building Size: 142 sqm

View : https://www.crabtrees.com.au/lease/vic/

east/notting-hill/commercial/offices/7591