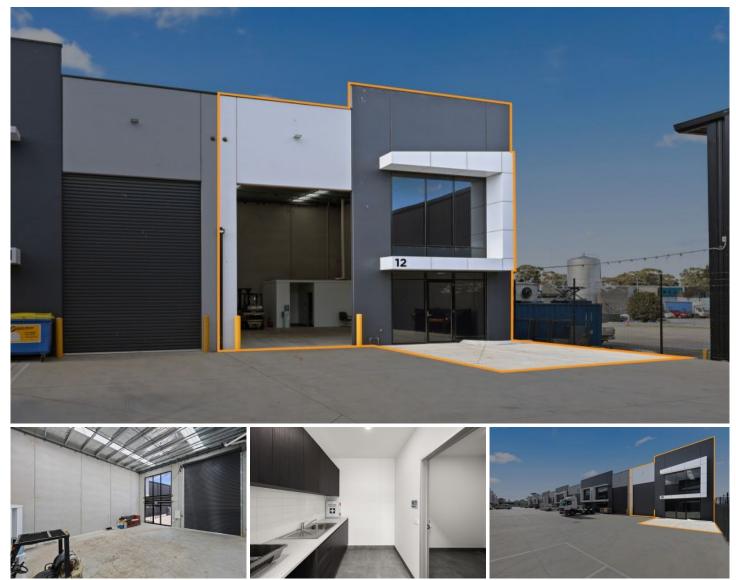

## 12/140 Fairbank Road Clayton South VIC

Crabtrees Real Estate are excited to offer Unit 12/140 Fairbank Road, Clayton South for SALE via DEADLINE PRIVATE SALE closing Thursday 24th August at 4pm. (if not sold prior)

Located on Fairbank Road with excellent access to Clayton Road, Westall Road and Centre Road providing almost immediate access to Clayton Shopping Strip and Clayton Railway Station.

Size: 145sqm

Features include:

- + Roller door access
- + Unisex disabled toilets
- + 2 car spaces on title
- + 7.5m internal warehouse clearance

2 🖨

Price Building Size : 145 sqm

: Contact Agent

View

: https://www.crabtrees.com.au/sale/vic/s outh-east/clayton-south/commercial/indu strial/7598114