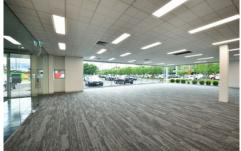

Flexible areas available from 152 sqm - 427 sqm:

- + Building 2, Ground Level 427 sqm, 10 car spaces
- + Building 2, Level 1 427 sqm, 10 car spaces
- + Building 9, Level 1 304 sqm, 8 car spaces
- + Building 9, Level 1 152 sqm, 4 car spaces
- + Building 32, Level 1 283 sqm, 7 car spaces