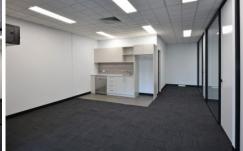

Flexible areas available from 152 sqm - 427 sqm:

- + Building 2, Ground Level 427 sqm, 10 car spaces
- + Building 2, Level 1 427 sqm, 10 car spaces
- + Building 9, Level 1 304 sqm, 8 car spaces
- + Building 9, Level 1 152 sqm, 4 car spaces
- + Building 32, Level 1 283 sqm, 7 car spaces