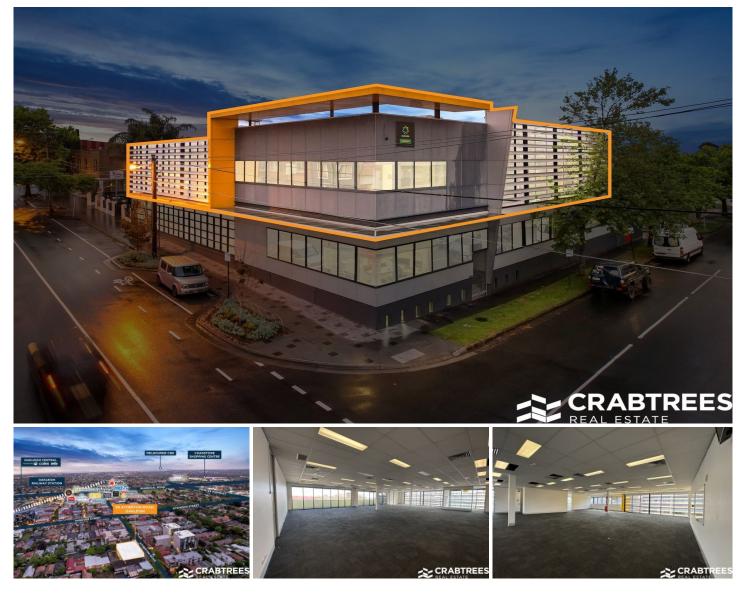

## Level 1/88 Atherton Road Oakleigh VIC

Conjunctional agents Crabtrees Real Estate and JLL are pleased to offer this A grade office accommodation at Level 1/88 Atherton Road, Oakleigh For Lease .

This fantastic first floor office with areas from 314 sqm\* to 727 sqm\* offers lift access and features modern amenities and an abundance of natural light from the large windows and glass doors. The building is approximately 15 years old and is quite simply the best office building in Oakleigh.

The property is offered with an existing fit out and furniture (if required) or can be removed for a new tenant to install their own. There is a large balcony for staff drinks/BBQ located along the full length of the southern side of the building. There is a large undercover car park with secure spaces and disabled access to all levels. External signage also available.