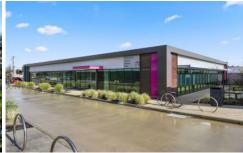

## 2/33-37 Duerdin Street Notting Hill VIC

Gross Waddell ICR in conjunction with Crabtrees Real Estate is pleased to offer for private sale this truly unique opportunity to secure this large light filled office building within the Uni Central Business Park.

- ? Building area: 362 sqm\*
- ? Modern fully self-contained building
- ? Abundance of natural light
- ? 15 car parks on title
- ? Current permit in place for a veterinary clinic
- ? Suit medical, allied health, veterinary practice or office (STCA)
- ? Part of this masterplanned Uni Central business precinct
- ? Close proximity to the new Victorian Heart Hospital, Monash University, Monash Medical Centre, CSIRO and the Synchrotron with easy access to major road networks