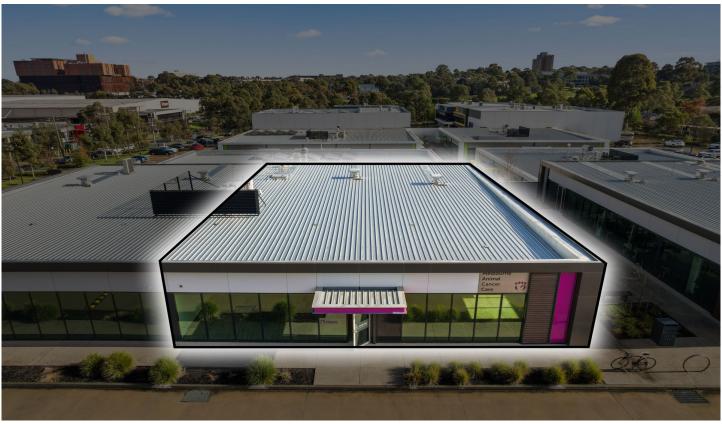

## 2/33-37 Duerdin Street Notting Hill VIC

Gross Waddell ICR in conjunction with Crabtrees Real Estate is pleased to offer for private sale this truly unique opportunity to secure this large light filled office building within the Uni Central Business Park.

- ? Building area: 362 sqm\*
- ? Modern fully self-contained building
- ? Abundance of natural light
- ? 15 car parks on title
- ? Current permit in place for a veterinary clinic
- ? Suit medical, allied health, veterinary practice or office (STCA)
- ? Part of this masterplanned Uni Central business precinct
- ? Close proximity to the new Victorian Heart Hospital, Monash University, Monash Medical Centre, CSIRO and the Synchrotron with easy access to major road networks