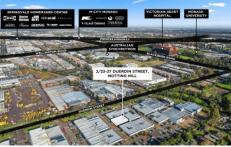

- ? Building area: 362 sqm\*
- ? Modern fully self-contained building
- ? Abundance of natural light
- ? 15 car parks on title
- ? Current permit in place for a veterinary clinic
- ? Suit medical, allied health, veterinary practice or office (STCA)
- ? Part of this masterplanned Uni Central business precinct
- ? Close proximity to the new Victorian Heart Hospital, Monash University, Monash Medical Centre, CSIRO and the Synchrotron with easy access to major road networks