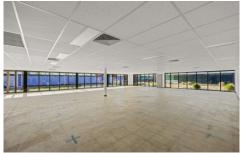

- ? Building area: 362 sqm\*
- ? Modern fully self-contained building
- ? Abundance of natural light
- ? 15 car parks on title
- ? Current permit in place for a veterinary clinic
- ? Suit medical, allied health, veterinary practice or office (STCA)
- ? Part of this masterplanned Uni Central business precinct
- ? Close proximity to the new Victorian Heart Hospital, Monash University, Monash Medical Centre, CSIRO and the Synchrotron with easy access to major road networks