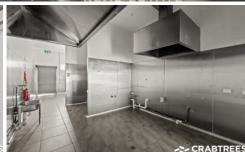

## **Property Features:**

- + Building area: 125 sqm approx.
- + Includes kitchen ready to fit out (current exhaust canopy
- & gas connection)

Price : CONTACT AGENT

Building Size : 125 sqm

View : https://www.crabtrees.com.au/lease/vic/ east/oakleigh/commercial/retail/7621827