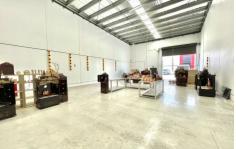

## Property features:

- + 246 sqm warehouse
- + 69 sqm office mezzanine
- + Air-conditioned offices
- + Great truck access
- + McDonalds, Carl's Junior and many more anchor tenants nearby

Price : CONTACT AGENT