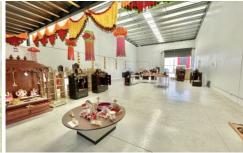

## Property features:

- + 246 sqm warehouse
- + 69 sqm office mezzanine
- + Air-conditioned offices
- + Great truck access
- + McDonalds, Carl's Junior and many more anchor tenants nearby

Price : CONTACT AGENT