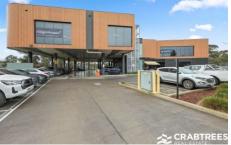

## 2/11-15 Smeaton Avenue Dandenong South VIC

This modern, light filled office suite is located within a boutique development surrounded by beautiful parklands and walking tracks.

Plenty of on-site car parking and ground floor "Lot 88 on the Park" cafe.

Strategically located in Dandenong South with close proximity to major road networks.

Key features include:

- + 146 sqm modern office
- + Internal kitchenette
- + 5 car spaces
- + On-site cafe
- + Parkland surrounds