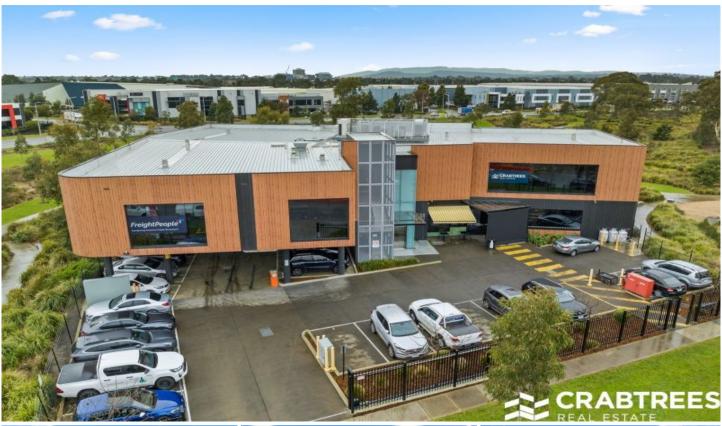

## 2/11-15 Smeaton Avenue Dandenong South VIC

This modern, light filled office suite is located within a boutique development surrounded by beautiful parklands and walking tracks.

Plenty of on-site car parking and ground floor "Lot 88 on the Park" cafe.

Strategically located in Dandenong South with close proximity to major road networks.

Key features include:

- + 146 sqm modern office
- + Internal kitchenette
- + 5 car spaces
- + On-site cafe
- + Parkland surrounds