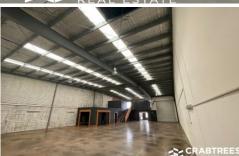

## 6/1-7 Canterbury Road Braeside VIC

Crabtrees Real Estate are pleased to offer Unit 6/1-7 Canterbury Road Braeside for Lease, a versatile office warehouse of 446 sqm.

Previously used as a function space, this office warehouse is as clean as a whistle with polished concrete floors, front office area and excellent access.

## Key Features:

- + Total floor area of 446 sqm\*
- + Container height roller door
- + Male and female toilets
- + Front office area
- + 3 phase power
- + Access to on site parking

Price : \$55,000 PA + GST