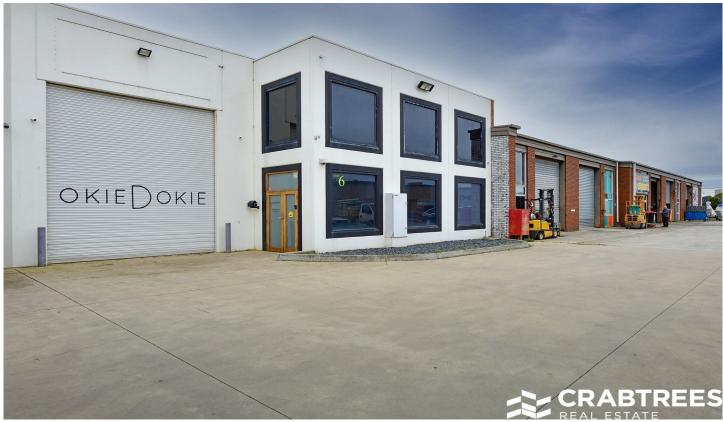

## 6/1-7 Canterbury Road Braeside VIC

Crabtrees Real Estate are pleased to offer Unit 6/1-7 Canterbury Road Braeside for Lease, a versatile office warehouse of 446 sqm.

Previously used as a function space, this office warehouse is as clean as a whistle with polished concrete floors, front office area and excellent access.

## Key Features:

- + Total floor area of 446 sqm\*
- + Container height roller door
- + Male and female toilets
- + Front office area
- + 3 phase power
- + Access to on site parking

Price : \$55,000 PA + GST