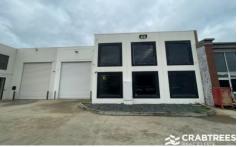

## 6/1-7 Canterbury Road Braeside VIC

Crabtrees Real Estate are pleased to offer Unit 6/1-7 Canterbury Road Braeside for Lease, a versatile office warehouse of 446 sqm.

Previously used as a function space, this office warehouse is as clean as a whistle with polished concrete floors, front office area and excellent access.

## Key Features:

- + Total floor area of 446 sqm\*
- + Container height roller door
- + Male and female toilets
- + Front office area
- + 3 phase power
- + Access to on site parking

Price : \$55,000 PA + GST