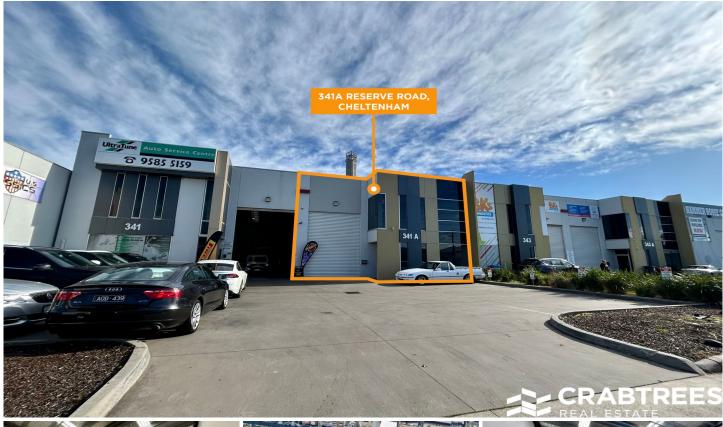

## 341a Reserve Road Cheltenham VIC

Crabtrees Real Estate are pleased to offer to the market FOR LEASE this exceptionally positioned office/showroom/warehouse on Reserve Road right near the corner of Bay Road, Cheltenham and only a stones throw to Nepean Highway.

Features Include:

- + 275sgm on MAIN ROAD
- + 4 car spaces
- + Neighbours with Ultra Tune & BK Kids Gym
- + Excellent internal clearance
- + Container height roller door
- + Small front office available upon request
- + No Owners Corp.
- + Available NOW!

Price : Contact Agent pa

Building Size : 275 sqm

: https://www.crabtrees.com.au/lease/vic/bayside/cheltenham/commercial/industri

al/7634742

Luke Pitcher (03) 95678888

**Christos Spanos** (03) 95678888