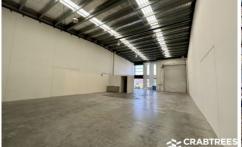

Features Include:

- + 275sgm on MAIN ROAD
- + 4 car spaces
- + Neighbours with Ultra Tune & BK Kids Gym
- + Excellent internal clearance
- + Container height roller door
- + Small front office available upon request
- + No Owners Corp.
- + Available NOW!

Price : Contact Agent pa

Building Size : 275 sqm

: https://www.crabtrees.com.au/lease/vic/bayside/cheltenham/commercial/industri

al/7634742

Luke Pitcher (03) 95678888

**Christos Spanos** (03) 95678888