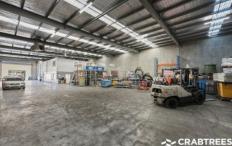

## **Property Features:**

- + Total floor area of 826 sqm\* comprising of
- + 5m high clear span warehouse of 534 sqm\*
- + Front showroom/office area 146 sqm\*
- + First floor mezzanine office area 146 sqm\*
- + Container height roller door
- + Male and female toilets