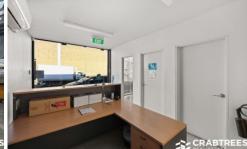

## **Property Features:**

- + Total floor area of 826 sqm\* comprising of
- + 5m high clear span warehouse of 534 sqm\*
- + Front showroom/office area 146 sqm\*
- + First floor mezzanine office area 146 sqm\*
- + Container height roller door
- + Male and female toilets