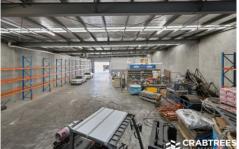

## **Property Features:**

- + Total floor area of 826 sqm\* comprising of
- + 5m high clear span warehouse of 534 sqm\*
- + Front showroom/office area 146 sqm\*
- + First floor mezzanine office area 146 sqm\*
- + Container height roller door
- + Male and female toilets