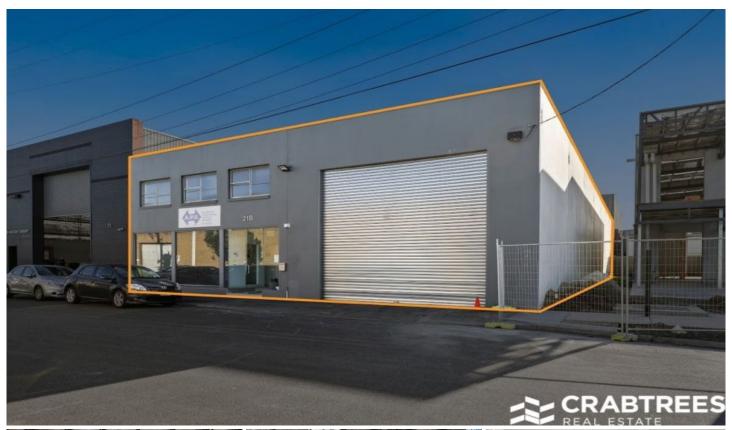

## 21B Edinburgh Street Oakleigh South VIC

Crabtrees Real Estate are pleased to offer 21B Edinburgh Street, Oakleigh South for LEASE.

Located in this tightly held industrial pocket with access to both North and Clayton Road as well as Monash Freeway and Dandenong Road, this versatile office/warehouse will suit a variety of businesses ranging from retail to storage to logistics and more.

## **Property Features:**

- + Total floor area of 826 sqm\* comprising of
- + 5m high clear span warehouse of 534 sqm\*
- + Front showroom/office area 146 sqm\*
- + First floor mezzanine office area 146 sqm\*
- + Container height roller door
- + Male and female toilets