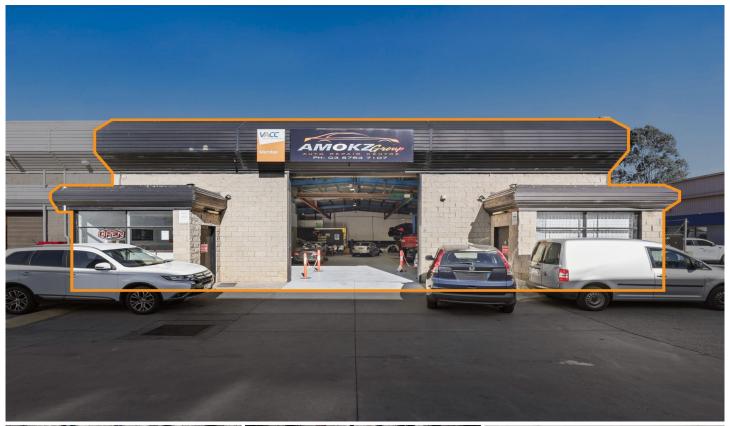

## 5/25-35 Cranbourne Road Narre Warren VIC

Crabtrees Real Estate are pleased to present for Sale Unit 5/25-35 Cranbourne Road, Narre Warren.

Positioned with great access to major road arterials such as the Westernport Highway, South Gippsland Highway and EastLink, this property is sure to tick all the boxes.

## Lease Details:

- + Leased to Amokz Group Pty Ltd
- + Rental income of \$50,000 per annum plus GST and Outgoings
- + Five (5) year term commencing from September 2022
- + 3% annual increases
- + 3 Months security deposit
- + One (1) further term of five (5) years

outh-east/narre-warren/commercial/indu strial/7648082

Building Size: 460 sqm

: \$899,000

Tim Homes (03) 95678888

Price

Joe Monea (03) 95678888

Key Features Include: