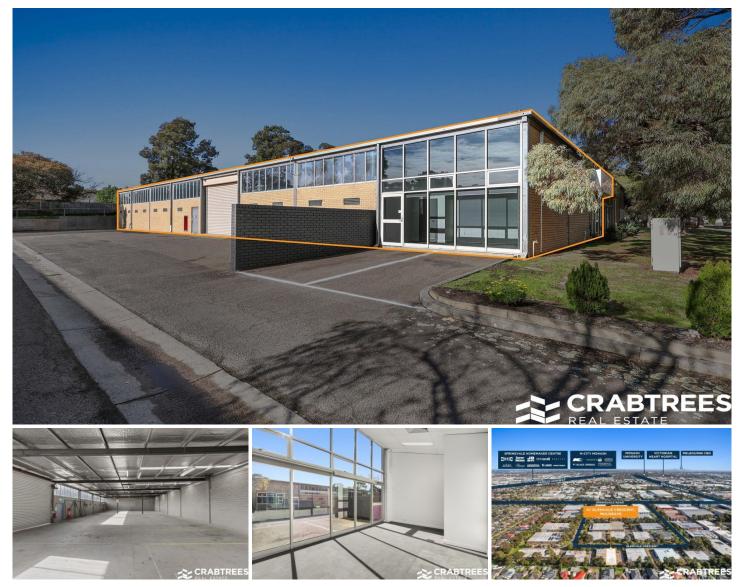

## **47 Glenvale Crescent Mulgrave VIC**

Crabtrees Real Estate are excited to offer 47 Glenvale Crescent for sale via PUBLIC AUCTION on Wednesday 23rd August at 1pm.

This tightly held and ever popular pocket of Mulgrave benefits from easy access to Springvale Road, Wellington Road and only a stones throw to Princes Highway and the Monash (M1) Freeway.

Price : Contact Agent Building Size : 630 sqm View

- - : https://www.crabtrees.com.au/sale/vic/e ast/mulgrave/commercial/industrial/7656 267

Luke Pitcher (03) 95678888

Mark Spigelman (03) 95678888

Key Features:

+ 150 sqm\* office