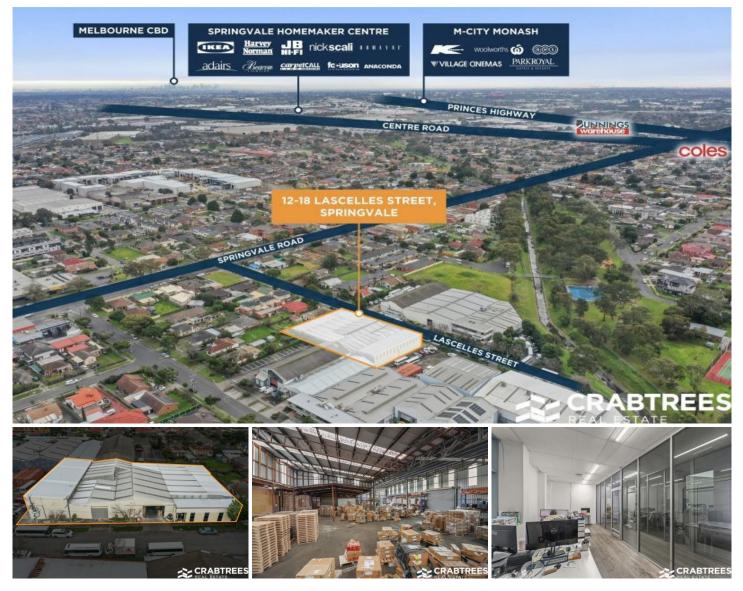

## 12-18 Lascelles Street Springvale VIC

Crabtrees Real Estate are pleased to offer 12-18 Lascelles Street, Springvale for Lease.

Located in central Springvale, this office warehouse has everything you need!

Features Include:

- + 1,900 sqm total building area
- + 140 sqm total office area
- + Two (2) container height roller doors
- + Seconds to Springvale CBD
- + Good internal clearance
- + Walking distance to Springvale Shopping Centre and Railway Station
- + Great location just off Springvale Road

Crabtrees Real Estate is built on history, reputation and

Price Building Size : 1900 sqm Land Size View

- : CONTACT AGENT
- : 2260 sqm
- : https://www.crabtrees.com.au/lease/vic/ south-east/springvale/commercial/indust rial/7658117