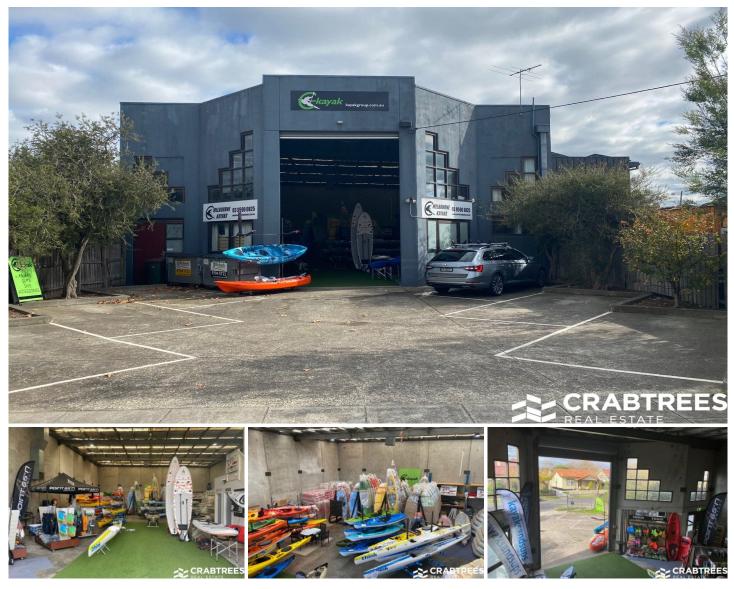

## 27 John Street Oakleigh VIC

27 John Street, Oakleigh is a modern office warehouse of 362 sqm. Located only minutes to Huntingdale and Oakleigh Shopping Precincts with easy access to Warrigal Road, Dandenong Road/Princes Highway, North Road and Monash Freeway.

Key Features Include:

- + High clearance warehouse
- + Small first floor office
- + Three (3) phase power
- + Good warehouse height of approximately 6 metres
- + Container roller door access
- + Security fenced, great on-site parking