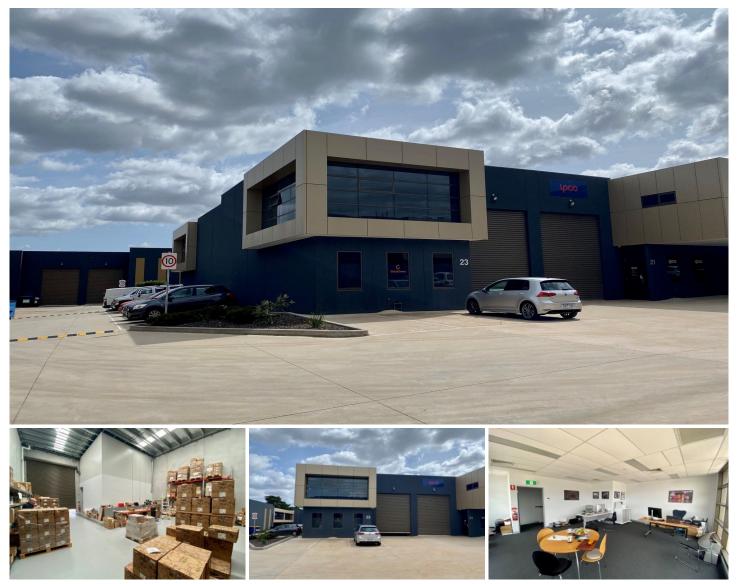

## 23/25-37 Huntingdale Road Burwood VIC

Crabtrees Real Estate are pleased to offer FOR LEASE Unit 23/25-27 Huntingdale Road, Burwood.

This well positioned office/warehouse of 246 sqm\* is located in the tightly held Burwood industrial precinct and presents in as-new condition.

Features Include:

- + 65 sqm\* office
- + 181 sqm\* warehouse
- + Total area: 246 sqm\*
- + High & bright clearspan warehouse
- + Fully air-conditioned mezzanine office
- + Ground floor showroom
- + On-site parking for 4 vehicles
- + Container height roller door