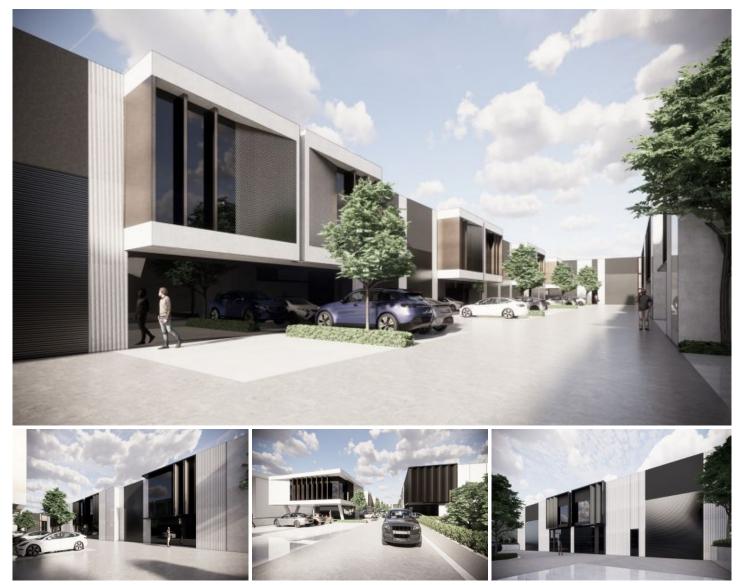

## 407 Maroondah Highway Ringwood VIC

Crabtrees Real Estate are pleased to offer the exclusive release of Ringwood's newest Industrial Business Park, located at 407 Maroondah Highway, Ringwood.

This is Neue Space Ringwood. Conveniently placed at 407 Maroondah Highway, Neue Space is the premier base for a businesses, surrounded by international market leading companies BMW, Mercedes, Car City and more.

Timeless design meets future-focused sensibility at this secure, state-of-the-art industrial warehouse hub. Designed for a local community of trades, innovators, collectors, creatives, and entrepreneurs, Neue Space Ringwood is built for growth.