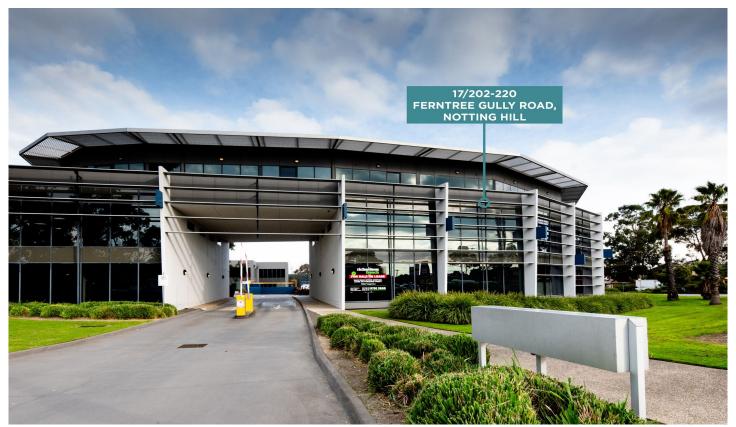

## 17/202-220 Ferntree Gully Road Clayton VIC

Crabtrees Real Estate in conjunction with CVA are pleased to offer Unit 17/202-220 Ferntree Gully Road, Notting Hill for Lease.

Ready to occupy: 170 sqm newly refurbished, open plan corporate office on the first floor.

Notting Hill is a sought after office location with great proximity to Monash University, Monash Medical Centre

Price : POA Building Size : 170 sqm

View : https://www.crabtrees.com.au/lease/vic/

east/clayton/commercial/offices/767425