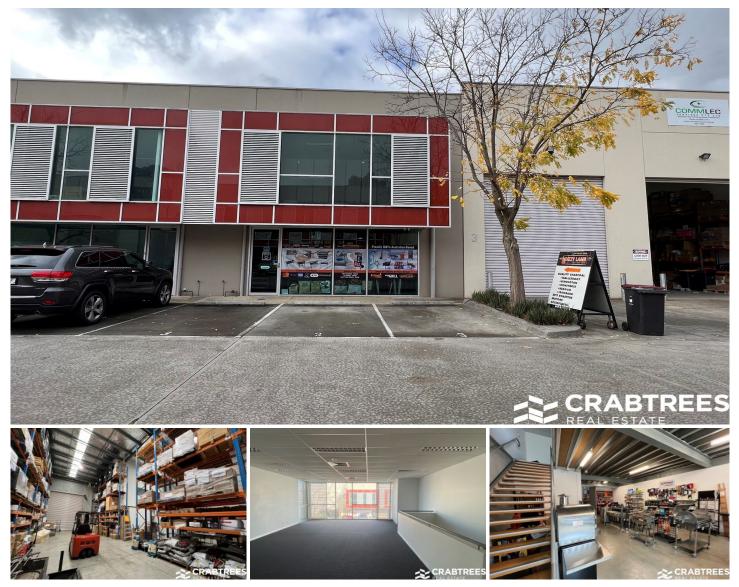

## 3/40 Ricketts Road Mount Waverley VIC

Crabtrees Real Estate are pleased to offer for Lease this modern office warehouse of 347 sqm in a premier blue chip location.

Features include:

- + Sought after Ricketts Road location
- + 70 sqm office/showroom
- + 70 sqm carpeted & A/C office
- + 207 sqm high clearance warehouse
- + Separate male & female/disabled access toilets
- + 3 phase power
- + 4 car spaces
- + Excellent access to Monash Freeway, Ferntree Gully Road, Forster Road and Blackburn Road
- + Available 1st October 2023

Crabtrees Real Estate is built on history, reputation and

4 名

View

Price

- : \$62,500 + GST & Outgoings pa Building Size : 347 sqm
  - east/mount-waverley/commercial/industr ial/7674832
- : https://www.crabtrees.com.au/lease/vic/