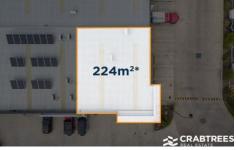

- + 224 sqm total building area approx.
- + 71 sqm first floor office & mezzanine
- + 6.5 7.1 metre internal clearance
- + Container height RSD

Price: \$950,000 - Make us an offer!

Building Size: 224 sqm