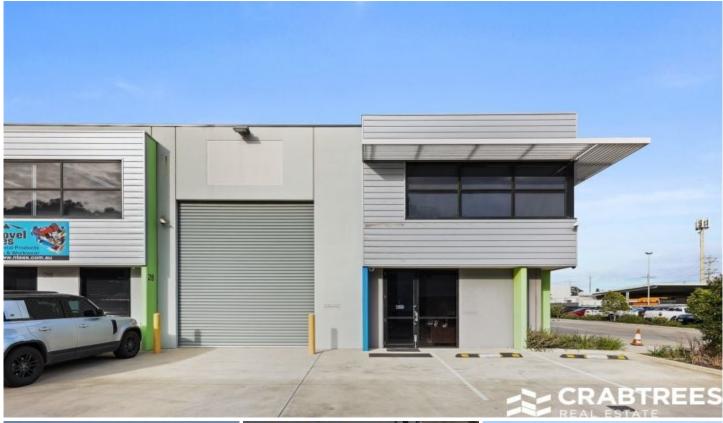

## 29/1 Kingston Road Heatherton VIC

Crabtrees Real Estate are excited to offer for private Sale Unit 29/1 Kingston Road, Heatherton.

Developed in 2015 by the Pellicano Group and positioned within the tightly held Parkview Estate, this development has been attractive to both owner occupiers and investors alike.

Benefiting from direct access to Kingston Road and Warrigal Road, along with convenient access to the Dingley Bypass allowing ease of access from all surrounding locations and containing the following features:

- + 224 sqm total building area approx.
- + 71 sqm first floor office & mezzanine
- + 6.5 7.1 metre internal clearance
- + Container height RSD

Price: \$950,000 - Make us an offer!

Building Size: 224 sqm