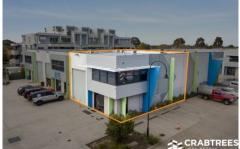

## 29/1 Kingston Road Heatherton VIC

Crabtrees Real Estate are excited to offer for private Sale Unit 29/1 Kingston Road, Heatherton.

Developed in 2015 by the Pellicano Group and positioned within the tightly held Parkview Estate, this development has been attractive to both owner occupiers and investors alike.

- + 224 sqm total building area approx.
- + 71 sqm first floor office & mezzanine
- + 6.5 7.1 metre internal clearance
- + Container height RSD

Price: \$950,000 - Make us an offer!

Building Size: 224 sqm