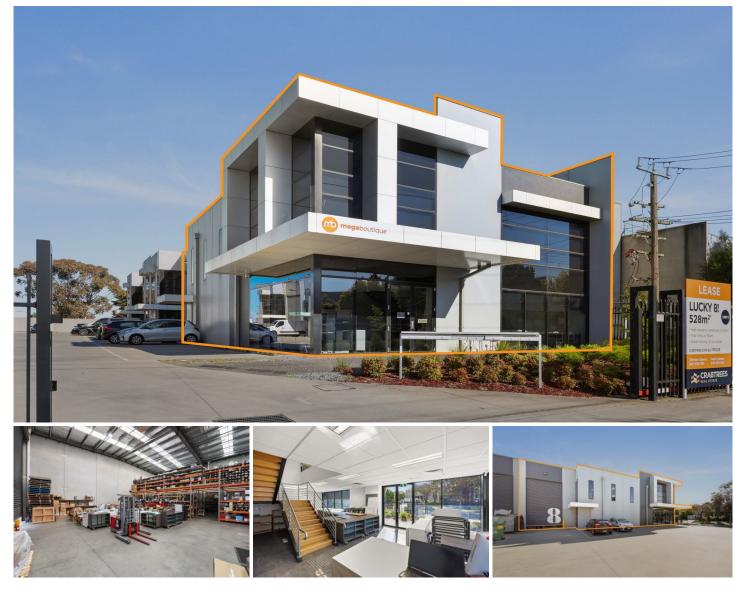

## 8/39 Howleys Road Notting Hill VIC

Crabtrees Real Estate are pleased to offer Unit 8, 39 Howleys Road, Notting Hill for Lease.

This modern, new street fronting office warehouse of 528 sqm is in a fantastic Notting Hill location just off Ferntree Gully Road just a stones throw to Monash University.

Key Features:

+ First floor offices of 78 sqm

+ Ground floor of 450 sqm inclusive of warehouse, air conditioned office / showroom with tiled entry foyer

+ High clearance warehouse including staff room & amenities

10 🚘

Price

: \$87,500 pa + Outgoings + GST Building Size : 528 sqm : https://www.crabtrees.com.au/lease/vic/

View east/notting-hill/commercial/industrial/76

94419

**Christos Spanos** (03) 95678888

**Gavin Dumas** (03) 95678888